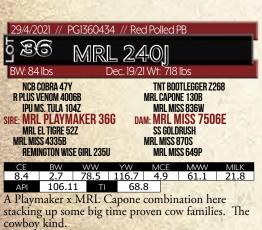

This is the largest group of red age advantage bulls we have offered. Exciting sire groups by the \$69,000 MRL Playmaker and MRL 75F bulls whose sons were popular with the cowboys last year. As well as a powerful group of percentage bulls by the impressive 200F sire (Cobra x 55W). Both breeders and top commercial cattlemen are gonna want to have a good look in this pen. Pound for pound these bulls are often the buys of the sale.

| \$7 MRL 259]                                                                                                                                                                                                                                                                |         |      |       |       |         |       |       |      |     |      |   |
|-----------------------------------------------------------------------------------------------------------------------------------------------------------------------------------------------------------------------------------------------------------------------------|---------|------|-------|-------|---------|-------|-------|------|-----|------|---|
| BW: 88                                                                                                                                                                                                                                                                      | lbs     |      | [     | Dec.1 | 19/21 \ | Wt: 8 | 12 lk | OS   |     |      | ı |
| NCB COBRA 47Y R PLUS VENOM 4006B IPU MS. TULA 104Z MRE: MRL PLAYMAKER 36G MRL EL TIGRE 52Z MRL MISS 4335B REMINGTON WISE GIRL 235U MRL MISS 568U  HOOKS SHEAR FORCE 38K MRL RED FORCE 12U MRL MISS 824S DAM: MRL MISS 6776D MRL TO THE MAX 70Z MRL MISS 4394B MRL MISS 568U |         |      |       |       |         |       |       |      |     |      |   |
| CE                                                                                                                                                                                                                                                                          | BW      |      | /W    | Y۷    | Ν       | MCE   |       | MWW  |     | MILK |   |
| 9.4                                                                                                                                                                                                                                                                         | 2.8     | 92   | 2.2   | 134   | 1.9     | 5.2   |       | 70.8 | 2   | 24.7 |   |
| API                                                                                                                                                                                                                                                                         | 124.6   | 52   | ΤI    | 7     | 78.86   | 5     |       |      |     |      |   |
| Curve b<br>Red For<br>produ                                                                                                                                                                                                                                                 | rce cov | v ba | ck to | the   | 439     | 4B c  | ow    | who  | has | been |   |

1/5/2021 // PG1360430 // Red Polled PB

Curve bender Playmaker son here out of a dandy Red Force cow back to the 4394B cow who has been a producer with sons working at Evan Kesslering's, Mike Decock 30 Ranch and Dean Wandler in North Dakota and is the dam to the dandy Lot 43 193J bull again this year. Moderate 88lb birth and ranks top 30% bw, top 5% ww, top 10%yw and ti and top 10% api. Same cow family as Lot 43 193J.