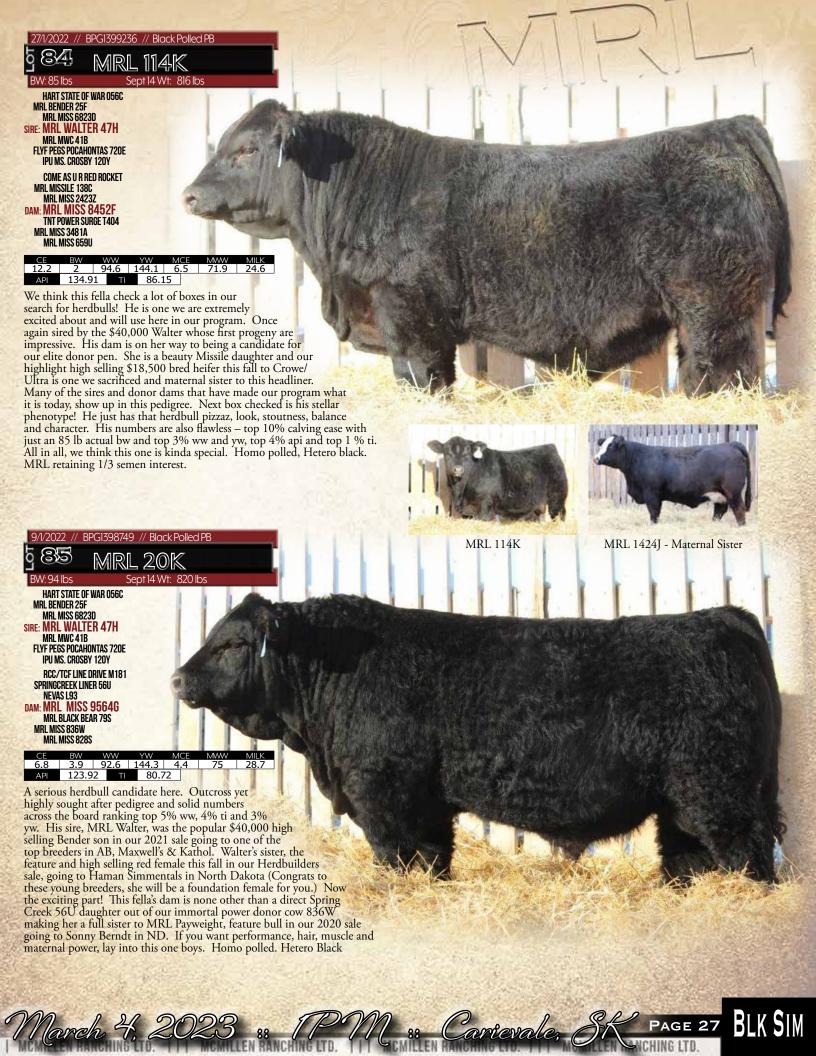

RED SIM PAGE 4

The most impressive, consistent flush of 4 full brothers we have ever had in the pen. The most dominant flush of all time here at MRL would be the 4 full sisters in our possession out of the 477U donor that happens to include the 4440B donor mother to these 4 headliners as well as feature Missile son Lot 18 82K and big time Statement son Lot 10 31 K. I could fill 2 full pages on the accomplishments of these cow families and breed leading sires top and bottom on this pedigree. These rascals check a lot of boxes in the herdbull check list and have serious breeding potential. Our most dominant red cow family with 3 generations of powerful donor cows to back it up. If you read last years footnotes in the catalogue I was already eluding to the quality of these calves that were only 3 weeks old at the time. They have turned the heads of some pretty astute cattlemen as baby calves, prospects in the pasture this summer and in the development pens this winter. Homo polled, MRL retaining 1/3 semen interest.

# 22/1/2022 // PG1398966 // Red Polled PB

# 90K

Sept 14 Wt: 890 lbs

TNT BOOTLEGGER Z268 MRL RED WHISKEY 101B MRL MISS 677Y SIRE: MRL LEGEND 20H MRL91Y MRL MISS 6656D

MRL MISS 4388B

LFE BS LEWIS 322U LFE RED CASINO 3036X LFE DREAM LADY 112P DAM: MRL MISS 3513A **TNT GUNNER N208** MRL MISS 530U MRL MISS 426N

BW WW YW 5.1 92.4 136.1 4.7 114.52 TI 77.38 MCE 114.52

A son of the feature Whiskey son in our 2019 sale MRL Legend that sold to long-time friends and customers, Downey Simmentals. This young performance sire is a dandy with frame and length and a powerful cow to back up his credentials. She had a feature Tycoon son in 2021 to Randy Geisler and the Lot 1 Playmaker son last year going to Sonny Berndt's operation for \$18,000. Once again, some cow power tied up in this fella!

8

DCR MR MOON SHINE X 102 TNT BOOTLEGGER Z268 TNT MISS W70

MRL BLACK BEAR 79S MRL MISS 836W MRL MISS 828S

TNT BOOTLEGGER Z268 MRL RED WHISKEY 101B MRL MISS 677Y DAM: MRL MISS 8491F TNT POWER SURGE T404 MRL MISS 4473B GLS MISS BOO "D" LICIOUS

MWW

MCE

TI 68.29

The offering just wouldn't be complete without a MRL Capone son and no doubt he is a good one. In fact, his pedigree is loaded with legendary herdbulls that have left their mark on our breeding program-Red Whiskey, Power Surge, 836W donor, 677Y donor - just to name a few.

9

1150K

MUIRHEAD LIVE WIRE 95R

NCB COBRA 47Y R PLUS VENOM 4006B IPU MS. TULA 104Z MRL TO THE MAX 70Z MRL MISS 6600D

MRL MISS 33544

KOP CROSBY 137W KOP MS BENGIE 6P DAM: MRL MISS 64 LCHMN BODYBUILDER 7303F NUG ROSIE 538R **NUG MISS FLICK** 

MCE 110.97 68.53

Big, long, stout, heavy haired son here of the breeding phenom MRL Statement bull. On the bottom side is the old 647Y that has been awesome. Her only bull calf was the \$20,000 MRL Roosevelt bull to Mandan Lake in the 2017 sale. 4 daughters are working in our herd and 2 feature females sold in 2020 and 2021 Herdbuilder sales going to Jorgenson Land & Cattle and McCrostie Livestock, ON. Longevity and predictability bred in this fella. Things that make ranches profitable. Homo polled.