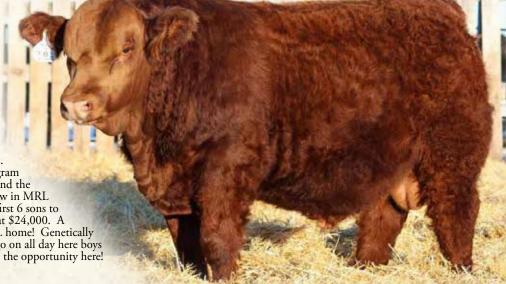

# PTG1401972 // Red Polled PB

**MRL 130Y COME AS UR RED ROCKET** MISS XCITING 14X SIRE: MRL MISSILE 138C

LFE BUNDI 300X MRL MISS 2423Z MRL MISS 493U

TNT DYNAMITE BLACK L137

TH BLACK EDITION 8R BBN MS BLACK LADY 28H DAM: TSN MS EDITION 55W LFE RED HEMI 391N MRL MISS 899S MRL MISS 541N

| CE  | BW    | WW  | YW    | MCE | MWW  | MILK |
|-----|-------|-----|-------|-----|------|------|
| 6.7 | 4.1   | 89  | 118.6 | 4.9 | 67.2 | 22.7 |
| API | 106.9 | ) П | 75.3  | 36  |      |      |

In 29 bull sales, we have never offered anything like this. If you want to add 3 full brothers to your breeding program sired by the breeding phenom \$100,000 MRL Missile and the legendary TSN 55W donor (highest revenue earning cow in MRL history). The 55W cow averaged over \$30,000 on her first 6 sons to sell, two daughters ever sold- one at \$37,000 the other at \$24,000. A combination here of 2 of the greatest beasts to call MRL home! Genetically predictable non-dilutors and all homo polled. I could go on all day here boys but if you've followed our program at all you will realize the opportunity here! Homo polled.