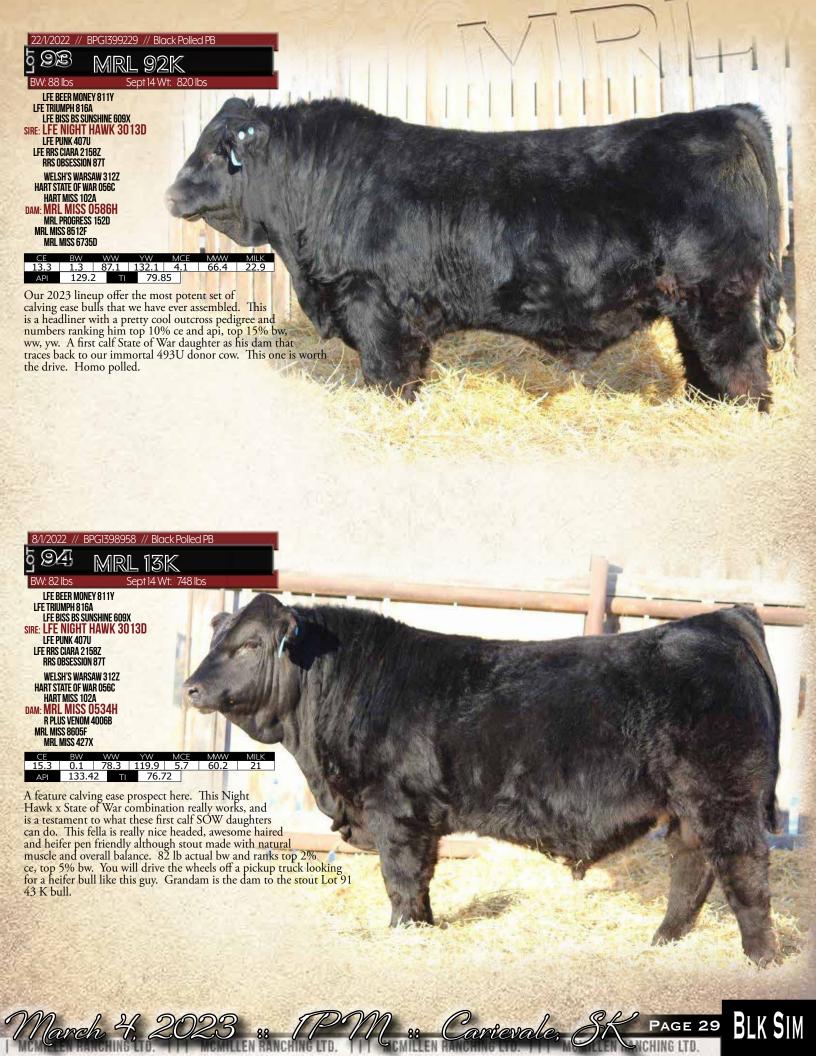

1/1/2022 // BPG1398939 // Black Polled PB

Sept 14 Wt: 668 lbs **WELSH'S WARSAW 312Z** 

HART STATE OF WAR 056C HART MISS 102A SIRE: MRL BENDER 25F LFE THE RIDDLER 323B MRL MISS 6823D **TSN MS EDITION 55W** 

TNT GUNNER N208 TNT TOP GUN R244 TNT MISS SADIE M68 DAM: REMINGTON WISE GIRL 235U SIRE: MRL BENDER 25F LRS PREFERRED STOCK 370C OPPS WIS GM2 **OPPS EXTRABLK BLAZE Y024** 

MCE MWW 77.6 | 125.2 | 6.6 64.9 26.1 121.79 **T** 74.65

A calving ease prospect here. 86lb bw and top 10% bw EPD out of a truly phenomenal old cow that keeps on going. I guarantee there are not many 2008 born U cows still in production that look like this one. She is a maternal sister to TNT Dynamite Black (legendary sire) and if you're a follower of our program, will know she is the grandam to the \$67,000 MRL Playmaker, \$50,000 MRL Southern Comfort and lead off MRL Centrium bull from last year. A ton of predictability and longevity here boys. Homo

Sept 14 Wt: 916 lbs

**WELSH'S WARSAW 312Z** HART STATE OF WAR 056C HART MISS 102A

LFE THE RIDDLER 323B MRL MISS 6823D TSN MS EDITION 55W

TH BLACK EDITION 8R MRL WARRIOR 19B MRL MISS 2490Z DAM: MRL MISS 9484G LFE BUNDI 300X MRL MISS 2423Z MRL MISS 493U

BW MCE 13.3 | 0.1 | 86.3 | 130.8 | 7.6 | API | 137.3 | TI | 84.09 |

Once again Bender and once again curve bender. 86lb bw, 916 lb ww, top 5% bw, top 15% ww, yw and top 3% api, top 2% ti. His dam is an ET daughter of MRL Warrior (\$16,000 herdbull to Spring Creek, same cow family as Lot 59nd the 2423Z donor (dam of \$100,000 MRL Missile bull). Cowboys, lay into this pen of Bender sons, they will work! Homo polled.

// PG1398809 // Red Polled PB

Sept 14 Wt: 808 lbs

WELSH'S WARSAW 312Z HART STATE OF WAR 056C HART MISS 102A SIRE: MRL BENDER 25F LFE THE RIDDLER 323B MRL MISS 6823D TSN MS EDITION 55W

**RUST BULL 18C** BEECH BROS YARA 122Y
DAM: MRL MISS 7467E
WHEATLAND PREDATOR 922W MRL MISS 4455B MRL MISS 481U

COME AS UR RED ROCKET

MCE | 88.4 | 138 | 5.9 | 68.6 | 24.4 | 6 | T1 | 81.93 |

This is a favourite in the pen and this sire group. Frame, length, muscle, awesome haircoat and disposition. Once again, top of the breed numbers across the board! Really nice, beautiful uddered, young Rust female that had a feature heifer in last fall's female sale.