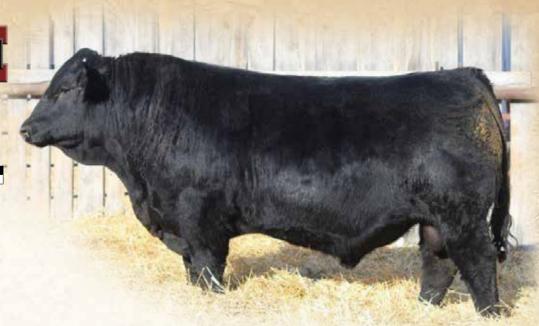

# RED SIMMENTAL YEARLING BULLS

The most exciting dominant pen of red bulls we have ever offered for sale. They will flat knock your socks off! 4 full ET brothers by Southern Comfort and another out of the 6823 donor lead the charge! The first sons by the performance Tycoon son MRL Rip are impressive. Probably the most complete red Missile son ever and 3 full brothers by Missile out of the legendary 55W donor. Big time individuals by the \$69,000 Playmaker, Statement, Red Whiskey, Patriot and Yuma as well as calving ease sons of KWA Future, Can Am, Itallion and R+ Focus. The depth of cow power backing up this pen for 2023 can only be matched by the longevity of a breeding program over 50 years in the making. Visitors to the pen thus far have used words like impressive, exciting, consistent, and big-time pen of red bulls. Come see for yourself.

# LOTS 1 - 4 - FLUSHMATE BROTHERS

R PLUS VENOM 4006B
MRL STATEMENT 3F
MRL MISS 6600D
SIRE: MRL SOUTHERN COMFORT 54H
MRL EL TIGRE 52Z
MRL MISS 4335B
REMINGTON WISE GIRL 235U

DCR MR MOON SHINE X 102 TNT BOOTLEGGER Z268 TNT MISS W70 DAM: MRL MISS 4440B KOP STOCKMAN 134S MRL MISS 477U MRI MISS 863S

RED SIM PAGE 4

The most impressive, consistent flush of 4 full brothers we have ever had in the pen. The most dominant flush of all time here at MRL would be the 4 full sisters in our possession out of the 477U donor that happens to include the 4440B donor mother to these 4 headliners as well as feature Missile son Lot 18 82K and big time Statement son Lot 10 31 K. I could fill 2 full pages on the accomplishments of these cow families and breed leading sires top and bottom on this pedigree. These rascals check a lot of boxes in the herdbull check list and have serious breeding potential. Our most dominant red cow family with 3 generations of powerful donor cows to back it up. If you read last years footnotes in the catalogue I was already eluding to the quality of these calves that were only 3 weeks old at the time. They have turned the heads of some pretty astute cattlemen as baby calves, prospects in the pasture this summer and in the development pens this winter. Homo polled, MRL retaining 1/3 semen interest.