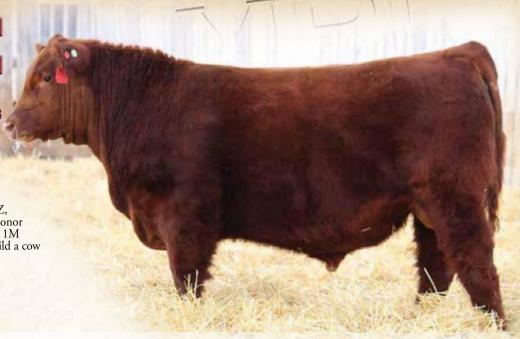

# BLACK SIMMENTAL YEARLING BULLS

Our black pen has been popular the past couple years and the group for 2023 we think is the most impressive in terms of curve bender bulls that suit our commercial cowboys outfits to a tee! Lead off by the outcross genetics of the State of Wars. His top son MRL Bender and his top son MRL Walter. Almost 20 impressive sons of these 3 leading sires. Elite performance sons of the MRL Untouchable and MRL Missile bulls, 2 of the most dominant sires bred here at MRL. 3 impressive ET sons by LFE Riddler and some pretty neat calving ease bulls- Proclamation, Focus and Night Hawk round out the pen. All bases covered whether your needs are performance sire, heifer bull or all-around curve benders!

1/1/2022 // BPG1398939 // Black Polled PB

Sept 14 Wt: 668 lbs **WELSH'S WARSAW 312Z** 

HART STATE OF WAR 056C HART MISS 102A SIRE: MRL BENDER 25F LFE THE RIDDLER 323B MRL MISS 6823D **TSN MS EDITION 55W** 

A calving ease prospect here. 86lb bw and top 10% bw EPD out of a truly phenomenal old cow that keeps on going. I guarantee there are not many 2008 born U cows still in production that look like this one. She is a maternal sister to TNT Dynamite Black (legendary sire) and if you're a follower of our program, will know she is the grandam to the \$67,000 MRL Playmaker, \$50,000 MRL Southern Comfort and lead off MRL Centrium bull from last year. A ton of predictability and longevity here boys. Homo