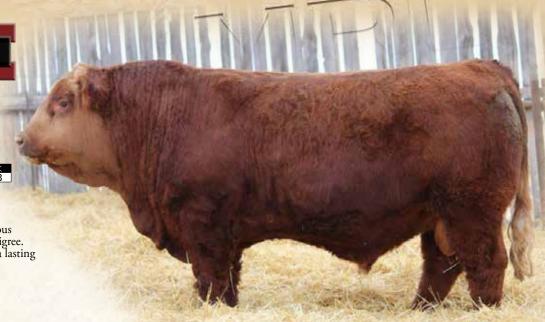

# BLACK SIMMENTAL YEARLING BULLS

Our black pen has been popular the past couple years and the group for 2023 we think is the most impressive in terms of curve bender bulls that suit our commercial cowboys outfits to a tee! Lead off by the outcross genetics of the State of Wars. His top son MRL Bender and his top son MRL Walter. Almost 20 impressive sons of these 3 leading sires. Elite performance sons of the MRL Untouchable and MRL Missile bulls, 2 of the most dominant sires bred here at MRL. 3 impressive ET sons by LFE Riddler and some pretty neat calving ease bulls- Proclamation, Focus and Night Hawk round out the pen. All bases covered whether your needs are performance sire, heifer bull or all-around curve benders!