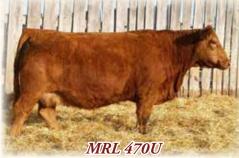

# RED SIMMENTAL YEARLING BULLS

The most exciting dominant pen of red bulls we have ever offered for sale. They will flat knock your socks off! 4 full ET brothers by Southern Comfort and another out of the 6823 donor lead the charge! The first sons by the performance Tycoon son MRL Rip are impressive. Probably the most complete red Missile son ever and 3 full brothers by Missile out of the legendary 55W donor. Big time individuals by the \$69,000 Playmaker, Statement, Red Whiskey, Patriot and Yuma as well as calving ease sons of KWA Future, Can Am, Itallion and R+ Focus. The depth of cow power backing up this pen for 2023 can only be matched by the longevity of a breeding program over 50 years in the making. Visitors to the pen thus far have used words like impressive, exciting, consistent, and big-time pen of red bulls. Come see for yourself.