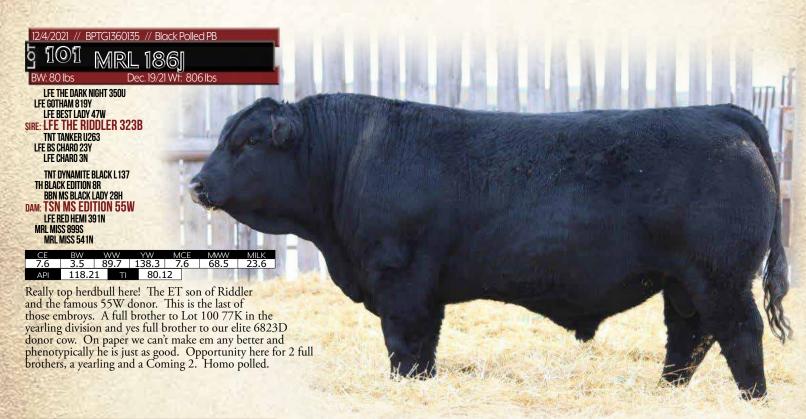

### 3/5/2021 // BPG1357662 // Black Polled PE

# 108 MRL 273

FBFS WARSAW 068W
WELSH'S WARSAW 3127
WELSHS ROSIE 102W
SIRE: HART STATE OF WAI

SIRE: HART STATE OF WAR 056C Skors black enticer 287y Hart Miss 102A Hart Miss X534

MR NLC SUPERIOR S6018 LFE BUNDI 300X LFE DAKOTA COAL 64P DAM: MRL MISS 8660F Hooks Shear Force 38K MRL MISS 493U MRL MISS 952S

11.4 1.1 78 119.7 6 66.4 27.4 API 137.17 TI 77.31

Man this State of War sire group is loaded for 2023! Check this out his dam is a full sister to the 2423Z donor (the dam of the \$100,000 MRL Missile bull). Once again, big time breed leading numbers and pedigree. Homo polled.