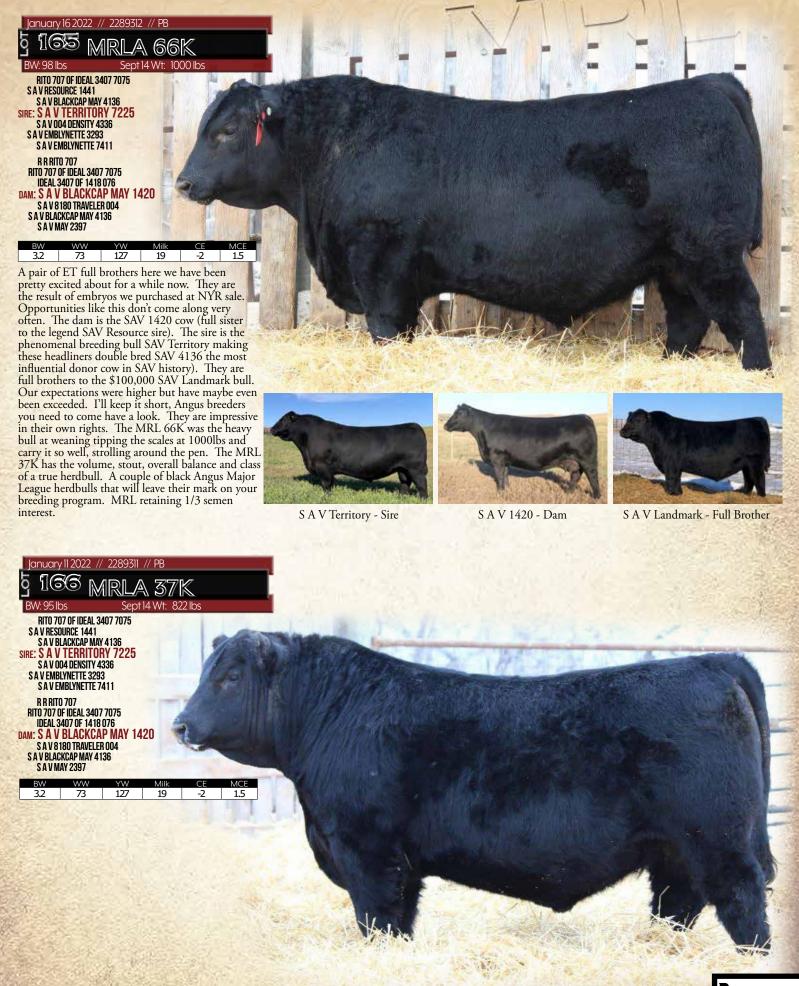

RED SIM PAGE 4

The most impressive, consistent flush of 4 full brothers we have ever had in the pen. The most dominant flush of all time here at MRL would be the 4 full sisters in our possession out of the 477U donor that happens to include the 4440B donor mother to these 4 headliners as well as feature Missile son Lot 18 82K and big time Statement son Lot 10 31 K. I could fill 2 full pages on the accomplishments of these cow families and breed leading sires top and bottom on this pedigree. These rascals check a lot of boxes in the herdbull check list and have serious breeding potential. Our most dominant red cow family with 3 generations of powerful donor cows to back it up. If you read last years footnotes in the catalogue I was already eluding to the quality of these calves that were only 3 weeks old at the time. They have turned the heads of some pretty astute cattlemen as baby calves, prospects in the pasture this summer and in the development pens this winter. Homo polled, MRL retaining 1/3 semen interest.

One of the youngest bulls in the pen and is one good dude. His sire MRL Patriot is probably the most impressive walking bull here at MRL and out of the awesome 677Y donor also the dam to the legendary MRL Red Whiskey bull. The dam is an absolute beauty ET daughter of SOW and the 477U donor, our most influential red cow family. In fact, just look at her impact in this year's offering alone- Lot 1, 3, 4, 5, 10 and 18. One I rank really high and numbers that suggest he may work in the heifer pen as well.