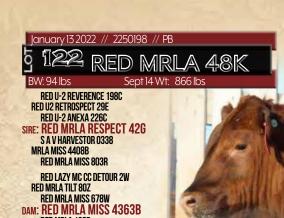

RED SIM PAGE 6

MCMILLEN RANCHING LTD

illen Bull Sale mnual

RED SIM artevale,

COME AS UR RED ROCKET MRL MISSILE 138C MRL MISS 2423Z SIRE: MRL PATRIOT 83G KOP CROSBY 137W MRL MISS 677Y MRL MISS 355T

WELSH'S WARSAW 312Z HART STATE OF WAR 056C HART MISS 102A DAM: MRL MISS 7484E KOP STOCKMAN 134S MRL MISS 477U MRL MISS 863S

One of the youngest bulls in the pen and is one good dude. His sire MRL Patriot is probably the most impressive walking bull here at MRL and out of the awesome 677Y donor also the dam to the legendary MRL Red Whiskey bull. The dam is an absolute beauty ET daughter of SOW and the 477U donor, our most influential red cow family. In fact, just look at her impact in this year's offering alone- Lot 1, 3, 4, 5, 10 and 18. One I rank really high and numbers that suggest he may work in the heifer pen as well.