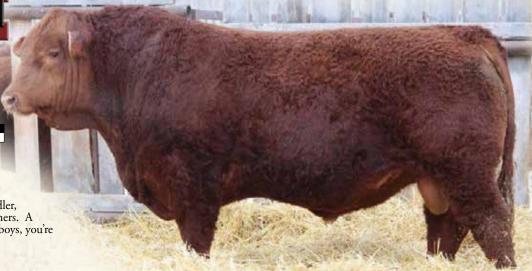

Health - All bulls are under the total MRL Herd Health Program. All received Exress 5 Program, Dextomax, Vitamin and all will carry a satisfactory semen evaluation. MRL will look after health tests for cattle purchased by U.S. customers.

Accidents - Although every precaution will be taken to protect the safety and comfort of buyers, neither the Sales Management or MRL assume any responsibility in this matter and disclaims any liability, legal or otherwise in the event of accidents or loss of property.

Rights & Obligations - The above terms and conditions of the sale shall constitute a contract between the buyer and the seller and be equally binding to both. Resale of animals following purchase in this sale constitutes a separate transaction and the right and obligations of the two parties connected by the terms and conditions of this sale. Pictures - By attending this sale you are hereby granting permission for your photograph to be published by MRL in their catalogue and for advertising purposes only.

# RED SIMMENTAL YEARLING BULLS

The most exciting dominant pen of red bulls we have ever offered for sale. They will flat knock your socks off! 4 full ET brothers by Southern Comfort and another out of the 6823 donor lead the charge! The first sons by the performance Tycoon son MRL Rip are impressive. Probably the most complete red Missile son ever and 3 full brothers by Missile out of the legendary 55W donor. Big time individuals by the \$69,000 Playmaker, Statement, Red Whiskey, Patriot and Yuma as well as calving ease sons of KWA Future, Can Am, Itallion and R+ Focus. The depth of cow power backing up this pen for 2023 can only be matched by the longevity of a breeding program over 50 years in the making. Visitors to the pen thus far have used words like impressive, exciting, consistent, and big-time pen of red bulls. Come see for yourself.

# LOTS 1 - 4 - FLUSHMATE BROTHERS

R PLUS VENOM 4006B
MRL STATEMENT 3F
MRL MISS 6600D
SIRE: MRL SOUTHERN COMFORT 54H
MRL EL TIGRE 52Z
MRL MISS 4335B
REMINGTON WISE GIRL 235U

DCR MR MOON SHINE X 102 TNT BOOTLEGGER Z268 TNT MISS W70 DAM: MRL MISS 4440B KOP STOCKMAN 134S MRL MISS 477U MRI MISS 863S

RED SIM PAGE 4

The most impressive, consistent flush of 4 full brothers we have ever had in the pen. The most dominant flush of all time here at MRL would be the 4 full sisters in our possession out of the 477U donor that happens to include the 4440B donor mother to these 4 headliners as well as feature Missile son Lot 18 82K and big time Statement son Lot 10 31 K. I could fill 2 full pages on the accomplishments of these cow families and breed leading sires top and bottom on this pedigree. These rascals check a lot of boxes in the herdbull check list and have serious breeding potential. Our most dominant red cow family with 3 generations of powerful donor cows to back it up. If you read last years footnotes in the catalogue I was already eluding to the quality of these calves that were only 3 weeks old at the time. They have turned the heads of some pretty astute cattlemen as baby calves, prospects in the pasture this summer and in the development pens this winter. Homo polled, MRL retaining 1/3 semen interest.