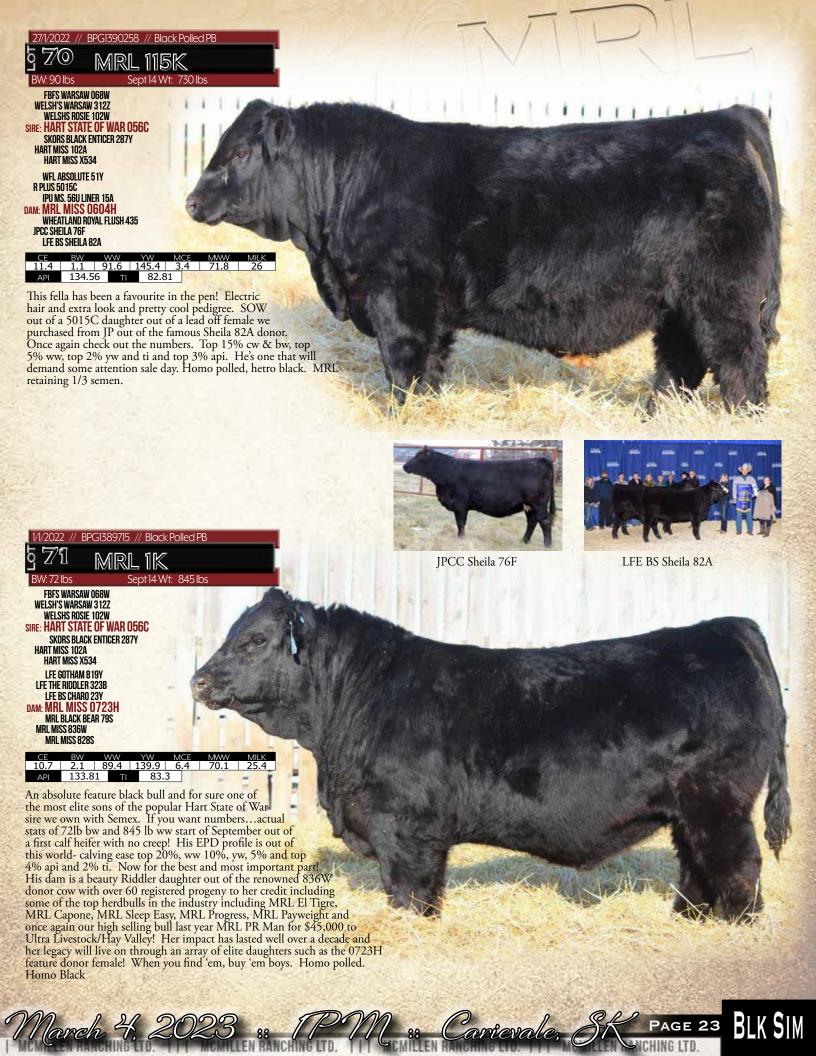

API 103.77 TI 71.27

This guy deserved his picture in the book. The Playmaker sons were popular with the cowboys last year and rightly so. Moderate birth, stout made with extra length and pounds. This fella's dam is a really nice Capone daughter. Stout pedigree here including Venom, Capone, 836W, 557U, Wise Girl and IPU Tula donors. Homo polled.

TNT BOOTLEGGER 2268 MRL TO THE MAX 70Z
TNT MISS W70 MRL MISS 477U
SIRE: MRL RED WHISKEY 101B DAM: MRL MISS 5305C KOP CROSBY 137W MRL MISS 677Y

MRL MISS 3551

LFE BS LEWIS 322U MRL PRO BOWL 138X MRL MISS 2386Z MRL MISS 758W

MCE 88.7 120.6 5.6 70.3 25.9 111.48 **Ⅲ** 75.22

Sired by the old master himself, MRL Red Whiskey, this guy has been a standout all summer in the pasture. His dam is phenomenal and the maternal sister to the lead off female in our 2018 sale going to K-T Ranches donor pen for \$30,000. The 5305 female has raised 2 feature red bulls in 2020 and 2021 both going to the