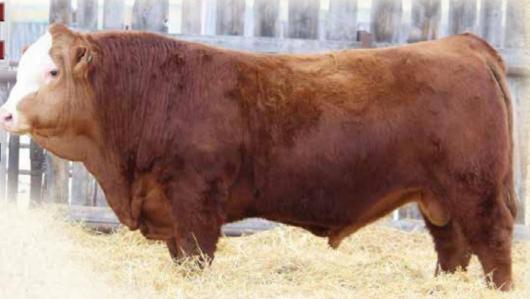

# **RED COMING 2 YEAR OLD SIMMENTAL BULLS**

The Coming 2s division of our bull sale continue to grow in both numbers and quality. We are now calving over 350 cows in our spring calving group in May which includes many elite cow families. This herd is right where we want it and now totally self sustaining with the very best heifers plus 50 embryos added each spring. We absolutely love calving this group on grass in May, it is right up our alley. The bulls are born and bred in an environment identical to most of our commercial customers and will excel under ranch conditions. At MRL we have always paid attention to our customers needs and the evolution of the industry. Bigger ranches, bigger breeding fields and less man power, these Coming 2s are ideally suited. They are big, strong, athletic and not over conditioned, ready to cover some group, get more cows bred, adding dollars to your bottom line. Temperament is second to none on this group. These bulls are the result of a true spring breeding program! Never previously offered for sale or the bottom end of the earlier calving group. Buy with confidence here boys.

This is the largest group of red age advantage bulls we have offered. Exciting sire groups by the \$69,000 MRL Playmaker and MRL 75F bulls whose sons were popular with the cowboys last year. As well as a powerful group of percentage bulls by the impressive 200F sire (Cobra x 55W). Both breeders and top commercial cattlemen are gonna want to have a good look in this pen. Pound for pound these bulls are often the buys of the sale.