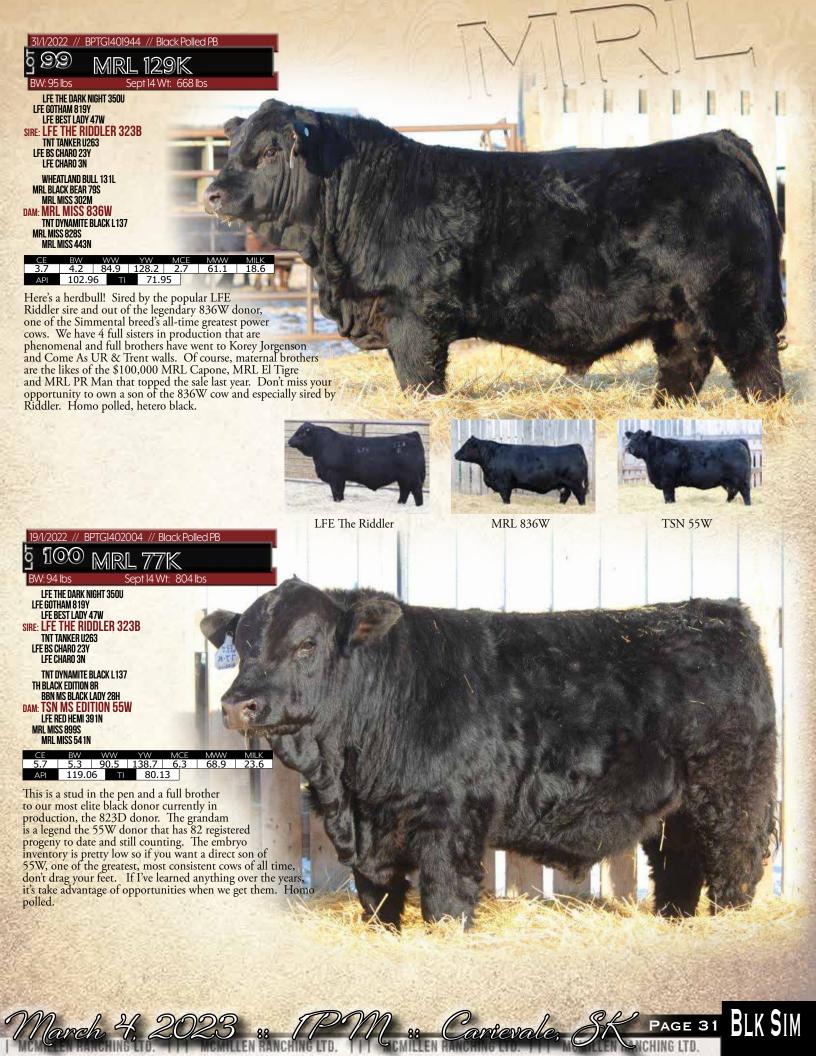

6/2/2022 // BPTG1401943 // Black Polled PB

WHEATLAND BULL 131L

LFE THE DARK NIGHT 350U LFE GOTHAM 819Y LFE BEST LADY 47W

MRL BLACK BEAR 79S MRL MISS 302M **LFE THE RIDDLER 323B** DAM: MRL MISS 836V TNT TANKER U263 TNT DYNAMITE BLACK L137 LFE BS CHARO 23Y MRL MISS 828S LFE CHARO 3N MRL MISS 443N

WW 5.4 | 91.6 | 140.6 | 2 107.09 | TI | 76.38

The full brother to Lot 99 129K. The embryo tank is running low and this combination is flat out awesome. A couple of full brothers here to add to your breeding program that will be exceptional breeding pieces! Homo polled.