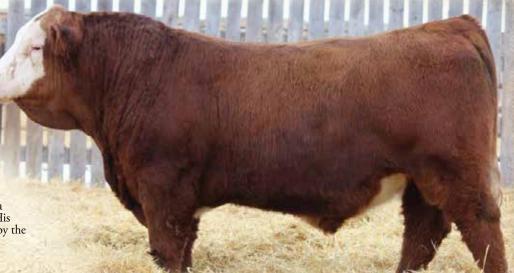

Wt: 870 lbs

R PLUS RELOAD 2006Z BBS LOAD 'M UP D202 BBS RINGMAN B40 SIRE: MRL 75F TNT BOOTLEGGER Z268 MRL MISS 4423B

MRL MISS 553X

CMS TRADMARK 756T KOP TRUE NORTH 103Y KOP MS BENGIE 96R DAM: MRL MISS 3306A TNT GUNNER N208 MRL MISS 470U MISS MRL 491G

| CE   | BW    | WW  | YW    | MCE | MWW  | MILK |
|------|-------|-----|-------|-----|------|------|
| 10.3 | 3     | 89  | 132.7 | 7.7 | 75.4 | 30.9 |
| API  | 122.7 | 4 ■ | 77.8  | 36  |      | 1.77 |

A powerhouse in the pen with again top of the breed numbers to back it up clean across the board. This fella's dam is an ET daughter of True North and the 470U donor once again and 3306 A is a cow herself we have always talked about adding to our elite donor lineup. She raised a feature Red Western son her first try for \$14,000, a \$20,000 Red Whiskey son in 2017 too Bobby Steichen who always buy the good ones and the 309E Rust son in 2019 we used in our own program and had a feature sire group in last year's sale. The breeding machine 75F and our most elite red cow family of all time combined here! Full blood brother to Lot 47.