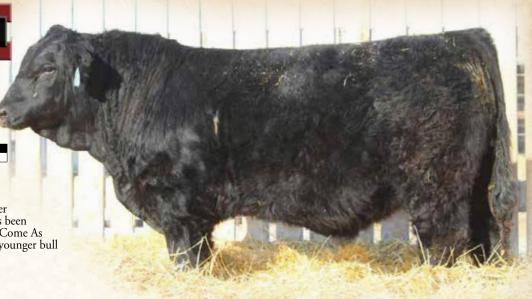

# BLACK SIMMENTAL YEARLING BULLS

Our black pen has been popular the past couple years and the group for 2023 we think is the most impressive in terms of curve bender bulls that suit our commercial cowboys outfits to a tee! Lead off by the outcross genetics of the State of Wars. His top son MRL Bender and his top son MRL Walter. Almost 20 impressive sons of these 3 leading sires. Elite performance sons of the MRL Untouchable and MRL Missile bulls, 2 of the most dominant sires bred here at MRL. 3 impressive ET sons by LFE Riddler and some pretty neat calving ease bulls- Proclamation, Focus and Night Hawk round out the pen. All bases covered whether your needs are performance sire, heifer bull or all-around curve benders!

1/1/2022 // BPG1398939 // Black Polled PB

Sept 14 Wt: 668 lbs **WELSH'S WARSAW 312Z** 

HART STATE OF WAR 056C HART MISS 102A SIRE: MRL BENDER 25F LFE THE RIDDLER 323B MRL MISS 6823D **TSN MS EDITION 55W** 