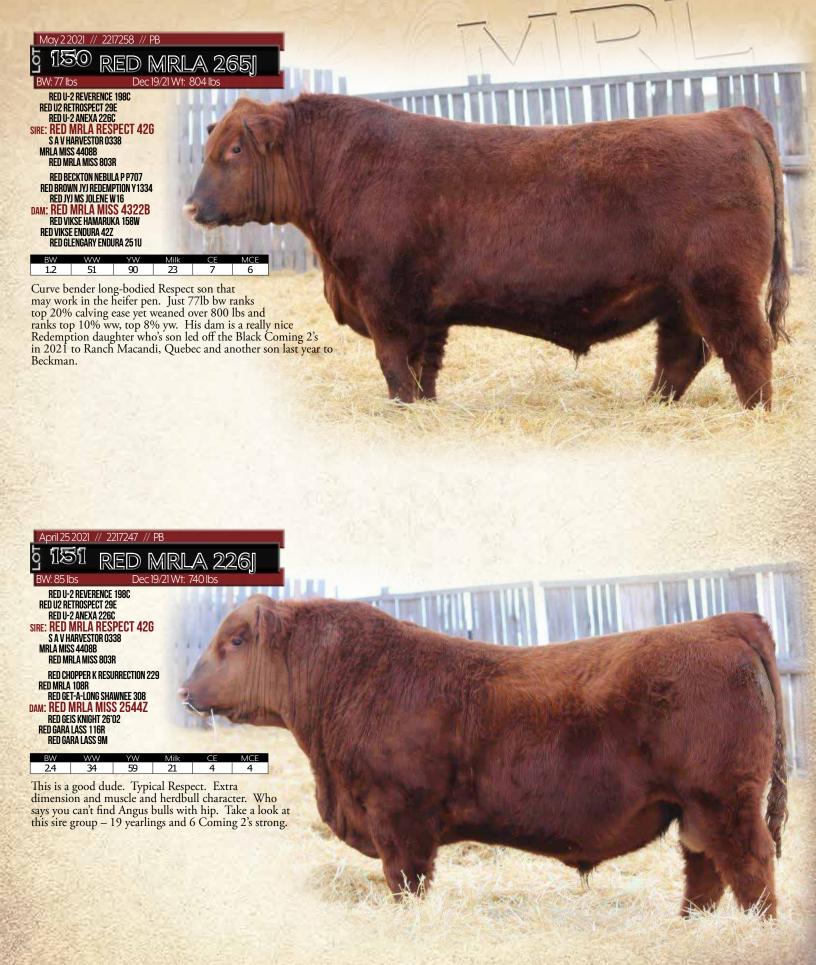

1/5/2021 // PG1360430 // Red Polled PB

Curve bender Playmaker son here out of a dandy Red Force cow back to the 4394B cow who has been a producer with sons working at Evan Kesslering's, Mike Decock 30 Ranch and Dean Wandler in North Dakota and is the dam to the dandy Lot 43 193J bull again this year. Moderate 88lb birth and ranks top 30% bw, top 5% ww, top 10%yw and ti and top 10% api. Same cow family as Lot 43 193J.

This State of War and MRL Bender sire group are ideally suited for top commercial cattle outfits. They are true curve benders! This rascal for example just 86 lb actual bw ranks top 15% calving ease, mce, mwwt and top 3% ww & yw. His dam is a beautiful first calf heifer that just so happens to be the maternal sister to the 433B cow that raised MRL Playmaker \$69,000 lead off bull in 2020 to BLI. The \$50,000 MRL Southern Comfort to BLI & Spring Lake in 2021 and our lead red bull again last year MRL Centrium to Westway Farms. Simple! An elite calving ease prospect with a big time cow family to back it up and the perfect blaze on his face. Homo polled. Homo Black