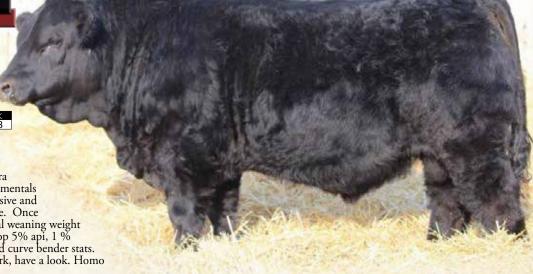

# RED SIMMENTAL YEARLING BULLS

The most exciting dominant pen of red bulls we have ever offered for sale. They will flat knock your socks off! 4 full ET brothers by Southern Comfort and another out of the 6823 donor lead the charge! The first sons by the performance Tycoon son MRL Rip are impressive. Probably the most complete red Missile son ever and 3 full brothers by Missile out of the legendary 55W donor. Big time individuals by the \$69,000 Playmaker, Statement, Red Whiskey, Patriot and Yuma as well as calving ease sons of KWA Future, Can Am, Itallion and R+ Focus. The depth of cow power backing up this pen for 2023 can only be matched by the longevity of a breeding program over 50 years in the making. Visitors to the pen thus far have used words like impressive, exciting, consistent, and big-time pen of red bulls. Come see for yourself.

RED SIM PAGE 4

The most impressive, consistent flush of 4 full brothers we have ever had in the pen. The most dominant flush of all time here at MRL would be the 4 full sisters in our possession out of the 477U donor that happens to include the 4440B donor mother to these 4 headliners as well as feature Missile son Lot 18 82K and big time Statement son Lot 10 31 K. I could fill 2 full pages on the accomplishments of these cow families and breed leading sires top and bottom on this pedigree. These rascals check a lot of boxes in the herdbull check list and have serious breeding potential. Our most dominant red cow family with 3 generations of powerful donor cows to back it up. If you read last years footnotes in the catalogue I was already eluding to the quality of these calves that were only 3 weeks old at the time. They have turned the heads of some pretty astute cattlemen as baby calves, prospects in the pasture this summer and in the development pens this winter. Homo polled, MRL retaining 1/3 semen interest.