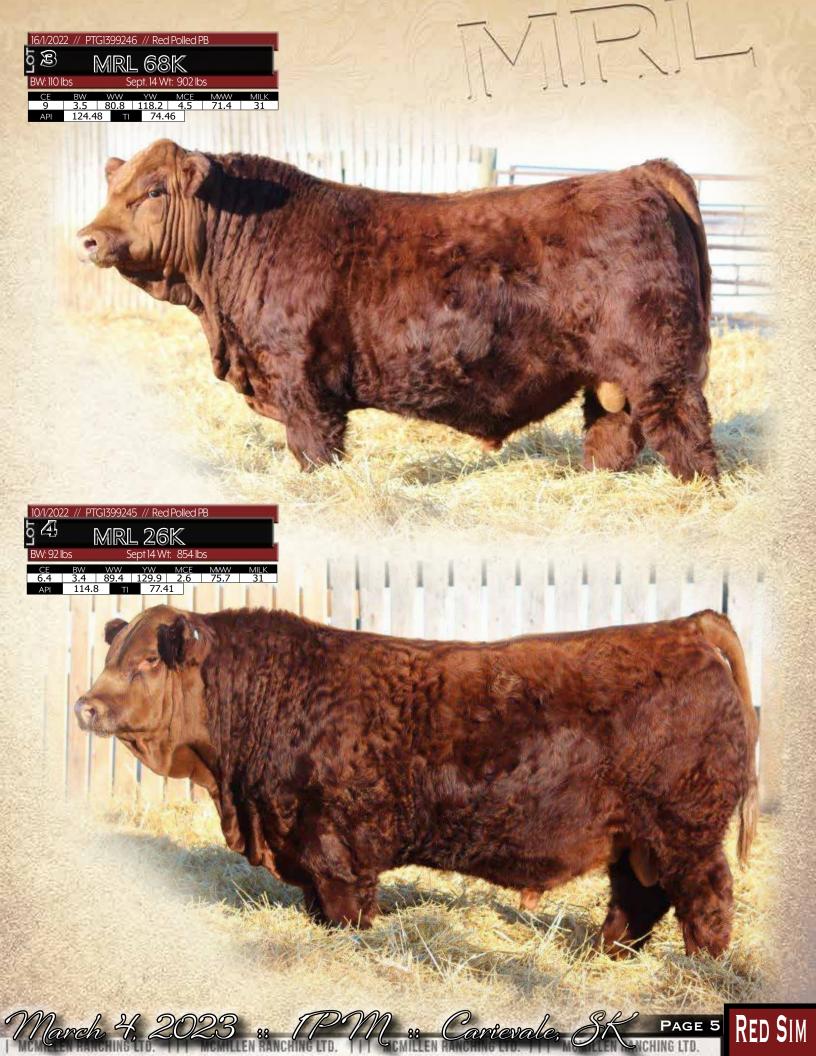

# LOTS 1 - 4 - FLUSHMATE BROTHERS

R PLUS VENOM 4006B
MRL STATEMENT 3F
MRL MISS 6600D
SIRE: MRL SOUTHERN COMFORT 54H
MRL EL TIGRE 52Z
MRL MISS 4335B
REMINGTON WISE GIRL 235U

DCR MR MOON SHINE X 102 TNT BOOTLEGGER Z268 TNT MISS W70 DAM: MRL MISS 4440B KOP STOCKMAN 134S MRL MISS 477U MRI MISS 863S

RED SIM PAGE 4

The most impressive, consistent flush of 4 full brothers we have ever had in the pen. The most dominant flush of all time here at MRL would be the 4 full sisters in our possession out of the 477U donor that happens to include the 4440B donor mother to these 4 headliners as well as feature Missile son Lot 18 82K and big time Statement son Lot 10 31 K. I could fill 2 full pages on the accomplishments of these cow families and breed leading sires top and bottom on this pedigree. These rascals check a lot of boxes in the herdbull check list and have serious breeding potential. Our most dominant red cow family with 3 generations of powerful donor cows to back it up. If you read last years footnotes in the catalogue I was already eluding to the quality of these calves that were only 3 weeks old at the time. They have turned the heads of some pretty astute cattlemen as baby calves, prospects in the pasture this summer and in the development pens this winter. Homo polled, MRL retaining 1/3 semen interest.