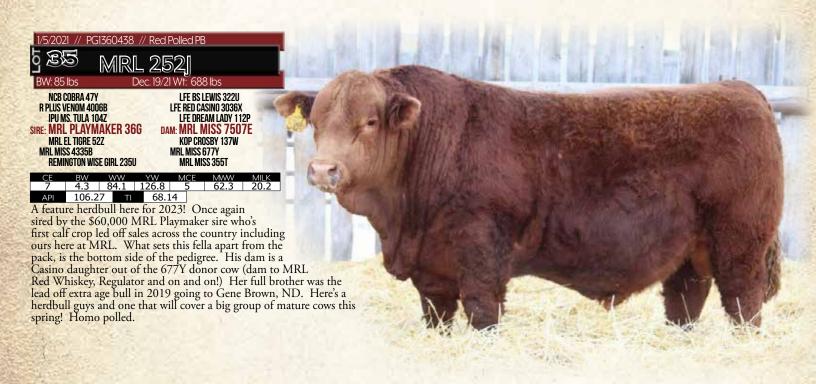

# RED SIMMENTAL YEARLING BULLS

The most exciting dominant pen of red bulls we have ever offered for sale. They will flat knock your socks off! 4 full ET brothers by Southern Comfort and another out of the 6823 donor lead the charge! The first sons by the performance Tycoon son MRL Rip are impressive. Probably the most complete red Missile son ever and 3 full brothers by Missile out of the legendary 55W donor. Big time individuals by the \$69,000 Playmaker, Statement, Red Whiskey, Patriot and Yuma as well as calving ease sons of KWA Future, Can Am, Itallion and R+ Focus. The depth of cow power backing up this pen for 2023 can only be matched by the longevity of a breeding program over 50 years in the making. Visitors to the pen thus far have used words like impressive, exciting, consistent, and big-time pen of red bulls. Come see for yourself.

# LOTS 1 - 4 - FLUSHMATE BROTHERS

R PLUS VENOM 4006B
MRL STATEMENT 3F
MRL MISS 6600D
SIRE: MRL SOUTHERN COMFORT 54H
MRL EL TIGRE 52Z
MRL MISS 4335B
REMINGTON WISE GIRL 235U

DCR MR MOON SHINE X 102 TNT BOOTLEGGER Z268 TNT MISS W70 DAM: MRL MISS 4440B KOP STOCKMAN 134S MRL MISS 477U MRI MISS 863S

RED SIM PAGE 4

The most impressive, consistent flush of 4 full brothers we have ever had in the pen. The most dominant flush of all time here at MRL would be the 4 full sisters in our possession out of the 477U donor that happens to include the 4440B donor mother to these 4 headliners as well as feature Missile son Lot 18 82K and big time Statement son Lot 10 31 K. I could fill 2 full pages on the accomplishments of these cow families and breed leading sires top and bottom on this pedigree. These rascals check a lot of boxes in the herdbull check list and have serious breeding potential. Our most dominant red cow family with 3 generations of powerful donor cows to back it up. If you read last years footnotes in the catalogue I was already eluding to the quality of these calves that were only 3 weeks old at the time. They have turned the heads of some pretty astute cattlemen as baby calves, prospects in the pasture this summer and in the development pens this winter. Homo polled, MRL retaining 1/3 semen interest.