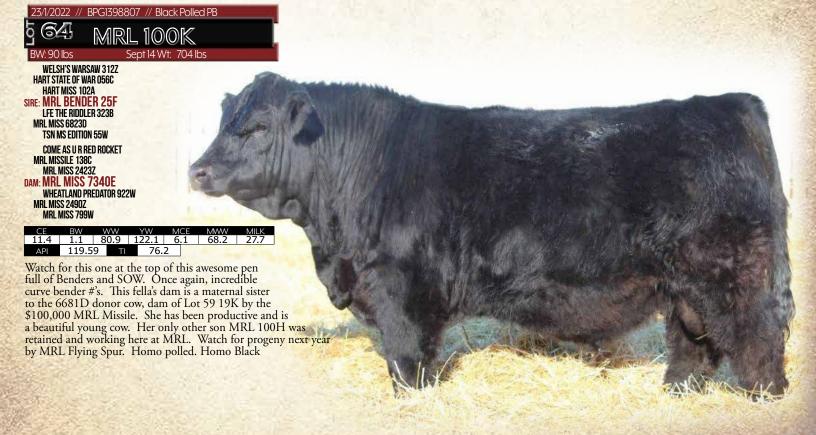

// PG1398809 // Red Polled PB

Sept 14 Wt: 808 lbs

WELSH'S WARSAW 312Z HART STATE OF WAR 056C HART MISS 102A SIRE: MRL BENDER 25F LFE THE RIDDLER 323B MRL MISS 6823D TSN MS EDITION 55W

**RUST BULL 18C** BEECH BROS YARA 122Y
DAM: MRL MISS 7467E
WHEATLAND PREDATOR 922W MRL MISS 4455B MRL MISS 481U

COME AS UR RED ROCKET

MCE | 88.4 | 138 | 5.9 | 68.6 | 24.4 | 6 | T1 | 81.93 |

This is a favourite in the pen and this sire group. Frame, length, muscle, awesome haircoat and disposition. Once again, top of the breed numbers across the board! Really nice, beautiful uddered, young Rust female that had a feature heifer in last fall's female sale.