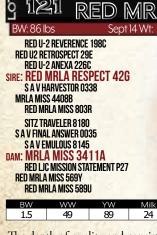

# RED SIMMENTAL YEARLING BULLS

The most exciting dominant pen of red bulls we have ever offered for sale. They will flat knock your socks off! 4 full ET brothers by Southern Comfort and another out of the 6823 donor lead the charge! The first sons by the performance Tycoon son MRL Rip are impressive. Probably the most complete red Missile son ever and 3 full brothers by Missile out of the legendary 55W donor. Big time individuals by the \$69,000 Playmaker, Statement, Red Whiskey, Patriot and Yuma as well as calving ease sons of KWA Future, Can Am, Itallion and R+ Focus. The depth of cow power backing up this pen for 2023 can only be matched by the longevity of a breeding program over 50 years in the making. Visitors to the pen thus far have used words like impressive, exciting, consistent, and big-time pen of red bulls. Come see for yourself.

# LOTS 1 - 4 - FLUSHMATE BROTHERS

R PLUS VENOM 4006B
MRL STATEMENT 3F
MRL MISS 6600D
SIRE: MRL SOUTHERN COMFORT 54H
MRL EL TIGRE 52Z
MRL MISS 4335B
REMINGTON WISE GIRL 235U

DCR MR MOON SHINE X 102 TNT BOOTLEGGER Z268 TNT MISS W70 DAM: MRL MISS 4440B KOP STOCKMAN 134S MRL MISS 477U MRI MISS 863S

RED SIM PAGE 4

The most impressive, consistent flush of 4 full brothers we have ever had in the pen. The most dominant flush of all time here at MRL would be the 4 full sisters in our possession out of the 477U donor that happens to include the 4440B donor mother to these 4 headliners as well as feature Missile son Lot 18 82K and big time Statement son Lot 10 31 K. I could fill 2 full pages on the accomplishments of these cow families and breed leading sires top and bottom on this pedigree. These rascals check a lot of boxes in the herdbull check list and have serious breeding potential. Our most dominant red cow family with 3 generations of powerful donor cows to back it up. If you read last years footnotes in the catalogue I was already eluding to the quality of these calves that were only 3 weeks old at the time. They have turned the heads of some pretty astute cattlemen as baby calves, prospects in the pasture this summer and in the development pens this winter. Homo polled, MRL retaining 1/3 semen interest.