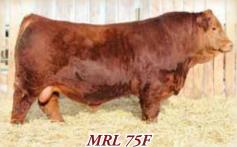

Wt: 870 lbs

R PLUS RELOAD 2006Z BBS LOAD 'M UP D202 BBS RINGMAN B40 SIRE: MRL 75F TNT BOOTLEGGER Z268 MRL MISS 4423B

MRL MISS 553X

CMS TRADMARK 756T KOP TRUE NORTH 103Y KOP MS BENGIE 96R DAM: MRL MISS 3306A TNT GUNNER N208 MRL MISS 470U MISS MRL 491G

| CE   | BW    | WW  | YW    | MCE | MWW  | MILK |
|------|-------|-----|-------|-----|------|------|
| 10.3 | 3     | 89  | 132.7 | 7.7 | 75.4 | 30.9 |
| API  | 122.7 | 4 ■ | 77.8  | 36  |      | 1.77 |

A powerhouse in the pen with again top of the breed numbers to back it up clean across the board. This fella's dam is an ET daughter of True North and the 470U donor once again and 3306 A is a cow herself we have always talked about adding to our elite donor lineup. She raised a feature Red Western son her first try for \$14,000, a \$20,000 Red Whiskey son in 2017 too Bobby Steichen who always buy the good ones and the 309E Rust son in 2019 we used in our own program and had a feature sire group in last year's sale. The breeding machine 75F and our most elite red cow family of all time combined here! Full blood brother to Lot 47.