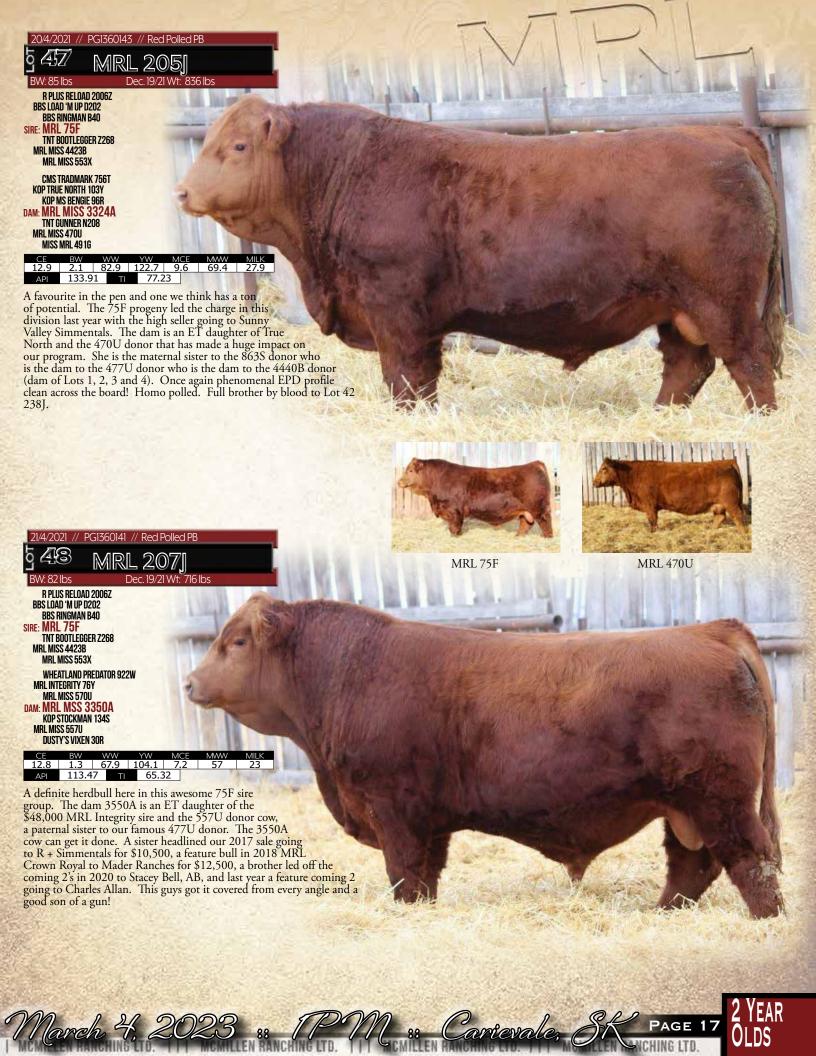

9

1150K

MUIRHEAD LIVE WIRE 95R

NCB COBRA 47Y R PLUS VENOM 4006B IPU MS. TULA 104Z MRL TO THE MAX 70Z MRL MISS 6600D

MRL MISS 33544

KOP CROSBY 137W KOP MS BENGIE 6P DAM: MRL MISS 64 LCHMN BODYBUILDER 7303F NUG ROSIE 538R **NUG MISS FLICK** 

MCE 110.97 68.53

Big, long, stout, heavy haired son here of the breeding phenom MRL Statement bull. On the bottom side is the old 647Y that has been awesome. Her only bull calf was the \$20,000 MRL Roosevelt bull to Mandan Lake in the 2017 sale. 4 daughters are working in our herd and 2 feature females sold in 2020 and 2021 Herdbuilder sales going to Jorgenson Land & Cattle and McCrostie Livestock, ON. Longevity and predictability bred in this fella. Things that make ranches profitable. Homo polled.