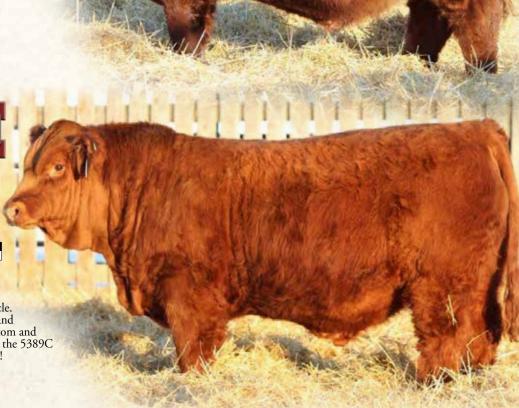

# PG1398765 // Red Polled PB

SVS BROOKS 669D SVS TYCOON 841F SVS RED ANNIE 411B SIRE: MRL RIP 69H

MRL DRILLER 107Z MRL MISS 4465B MRL MISS 2418Z

R PLUS 50150 R PLUS FOCUS 7041E

MISS R PLUS 5102C DAM: MRL MISS 9570G MRL MISSILE 138C MRL MISS 7345E MRL MISS 3374A

BW WW YW MCE MWW 3.3 88.1 132.8 4.6 66.8 116.36 **T** 76.68

Once again, top of the breed numbers across the board on his EPD profile and a power packed pedigree tracing back to the 557U donor. A lot of maternal power here.