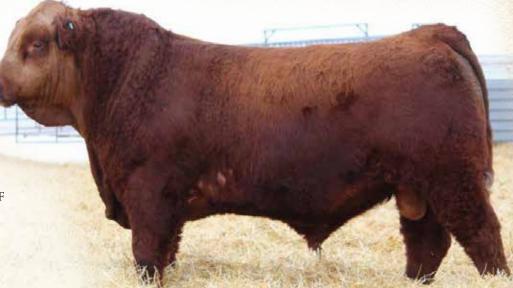

# BLACK SIMMENTAL COMING TWO YEAR OLD BULLS

The Coming 2s division of our bull sale continue to grow in both numbers and quality. We are now calving over 350 cows in our spring calving group in May which includes many elite cow families. This herd is right where we want it and now totally self sustaining with the very best heifers plus 50 embryos added each spring. We absolutely love calving this group on grass in May, it is right up our alley. The bulls are born and bred in an environment identical to most of our commercial customers and will excel under ranch conditions. At MRL we have always paid attention to our customer's needs and the evolution of the industry. Bigger ranches, bigger breeding fields and less man power, these Coming 2s are ideally suited. They are big, strong, athletic and not over conditioned, ready to cover some ground, get more cows bred, adding dollars to your bottom line. Temperament is second to none on this group. "These bulls are the result of a true spring breeding program!" Never previously offered for sale or the bottom end of the earlier calving group. Buy with confidence boys.

The black Coming 2's will be led by an ET son of Riddler and the legendary 836W donor, a group by the impressive Missile x 677Y son Patriot and the State of Wars and Focus sons as usual will be a hit with the cowboys. No non-sense herdbulls ready to cover some ground.