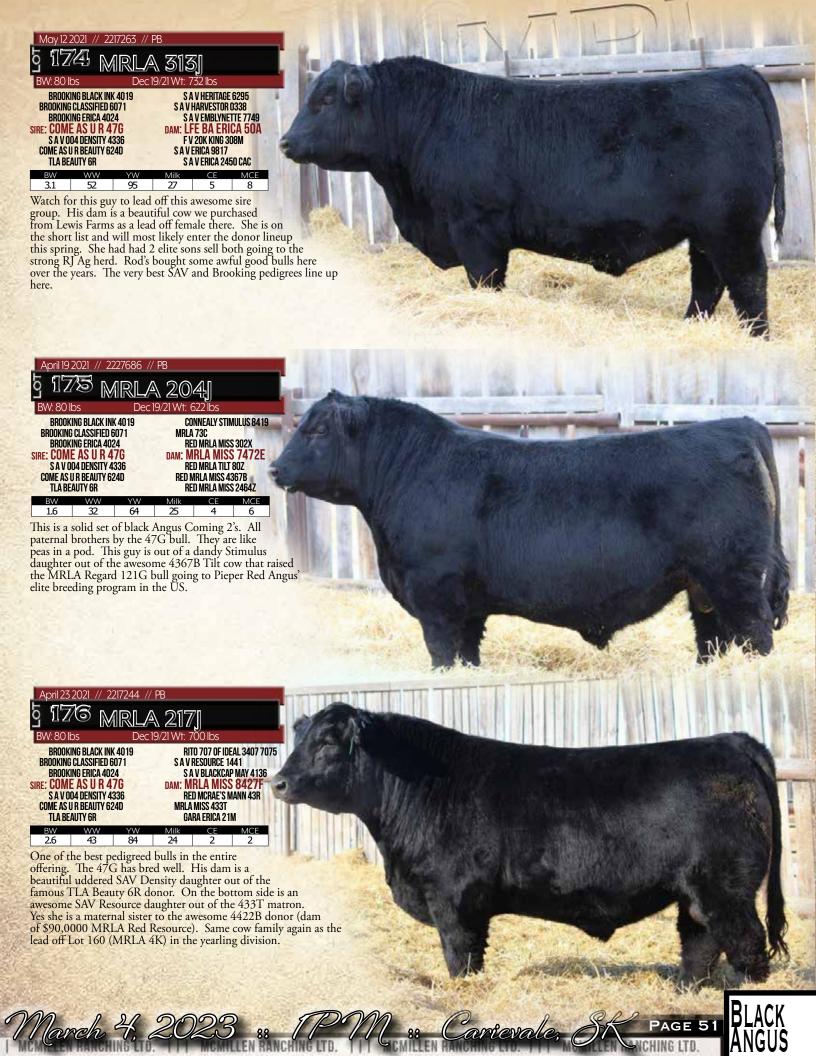

# BLACK SIMMENTAL YEARLING BULLS

Our black pen has been popular the past couple years and the group for 2023 we think is the most impressive in terms of curve bender bulls that suit our commercial cowboys outfits to a tee! Lead off by the outcross genetics of the State of Wars. His top son MRL Bender and his top son MRL Walter. Almost 20 impressive sons of these 3 leading sires. Elite performance sons of the MRL Untouchable and MRL Missile bulls, 2 of the most dominant sires bred here at MRL. 3 impressive ET sons by LFE Riddler and some pretty neat calving ease bulls- Proclamation, Focus and Night Hawk round out the pen. All bases covered whether your needs are performance sire, heifer bull or all-around curve benders!