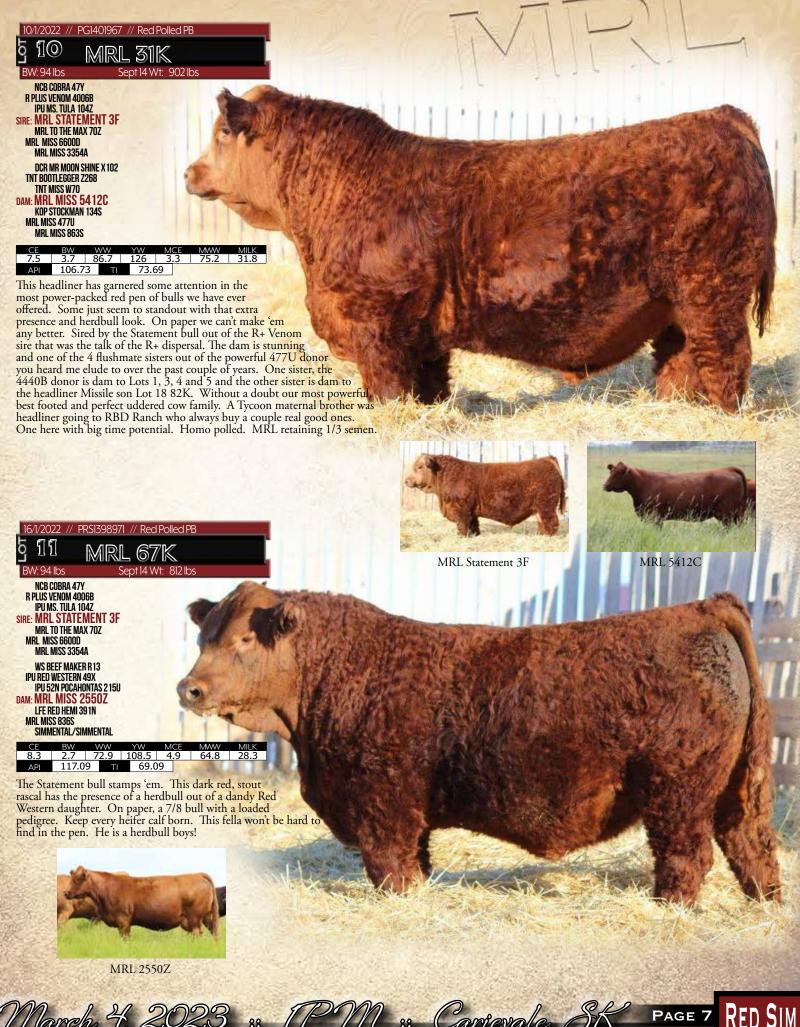

9

1150K

MUIRHEAD LIVE WIRE 95R

NCB COBRA 47Y R PLUS VENOM 4006B IPU MS. TULA 104Z MRL TO THE MAX 70Z MRL MISS 6600D

MRL MISS 33544

KOP CROSBY 137W KOP MS BENGIE 6P DAM: MRL MISS 64 LCHMN BODYBUILDER 7303F NUG ROSIE 538R **NUG MISS FLICK** 

MCE 110.97 68.53

Big, long, stout, heavy haired son here of the breeding phenom MRL Statement bull. On the bottom side is the old 647Y that has been awesome. Her only bull calf was the \$20,000 MRL Roosevelt bull to Mandan Lake in the 2017 sale. 4 daughters are working in our herd and 2 feature females sold in 2020 and 2021 Herdbuilder sales going to Jorgenson Land & Cattle and McCrostie Livestock, ON. Longevity and predictability bred in this fella. Things that make ranches profitable. Homo polled.