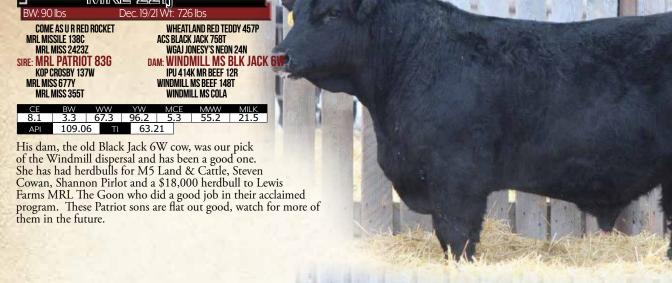

RED SIM PAGE 6

MCMILLEN RANCHING LTD

illen Bull Sale mnual

RED SIM artevale,

COME AS UR RED ROCKET MRL MISSILE 138C MRL MISS 2423Z SIRE: MRL PATRIOT 83G KOP CROSBY 137W MRL MISS 677Y MRL MISS 355T

WELSH'S WARSAW 312Z HART STATE OF WAR 056C HART MISS 102A DAM: MRL MISS 7484E KOP STOCKMAN 134S MRL MISS 477U MRL MISS 863S

| CE   | BW    | WW         | YW    | MCE | MWW  | MILK |
|------|-------|------------|-------|-----|------|------|
| 12.1 | 1.9   | 75.4       | 113.3 | 8.1 | 64.9 | 27.2 |
| API  | 128.6 | 5 <b>T</b> | 73.6  | 58  |      |      |

One of the youngest bulls in the pen and is one good dude. His sire MRL Patriot is probably the most impressive walking bull here at MRL and out of the awesome 677Y donor also the dam to the legendary MRL Red Whiskey bull. The dam is an absolute beauty ET daughter of SOW and the 477U donor, our most influential red cow family. In fact, just look at her impact in this year's offering alone- Lot 1, 3, 4, 5, 10 and 18. One I rank really high and numbers that suggest he may work in the heifer pen as well.