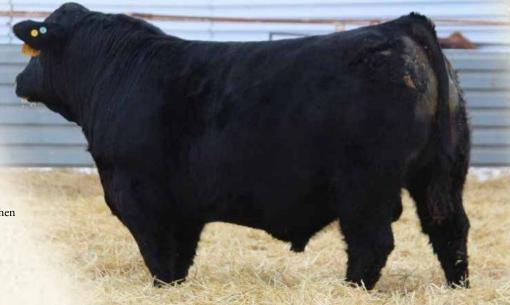

# BLACK SIMMENTAL YEARLING BULLS

Our black pen has been popular the past couple years and the group for 2023 we think is the most impressive in terms of curve bender bulls that suit our commercial cowboys outfits to a tee! Lead off by the outcross genetics of the State of Wars. His top son MRL Bender and his top son MRL Walter. Almost 20 impressive sons of these 3 leading sires. Elite performance sons of the MRL Untouchable and MRL Missile bulls, 2 of the most dominant sires bred here at MRL. 3 impressive ET sons by LFE Riddler and some pretty neat calving ease bulls- Proclamation, Focus and Night Hawk round out the pen. All bases covered whether your needs are performance sire, heifer bull or all-around curve benders!

Sept 14 Wt: 916 lbs

**WELSH'S WARSAW 312Z** HART STATE OF WAR 056C HART MISS 102A

LFE THE RIDDLER 323B MRL MISS 6823D TSN MS EDITION 55W

TH BLACK EDITION 8R MRL WARRIOR 19B MRL MISS 2490Z DAM: MRL MISS 9484G LFE BUNDI 300X MRL MISS 2423Z MRL MISS 493U

BW MCE 13.3 | 0.1 | 86.3 | 130.8 | 7.6 | API | 137.3 | TI | 84.09 |

Once again Bender and once again curve bender. 86lb bw, 916 lb ww, top 5% bw, top 15% ww, yw and top 3% api, top 2% ti. His dam is an ET daughter of MRL Warrior (\$16,000 herdbull to Spring Creek, same cow family as Lot 59nd the 2423Z donor (dam of \$100,000 MRL Missile bull). Cowboys, lay into this pen of Bender sons, they will work! Homo polled.