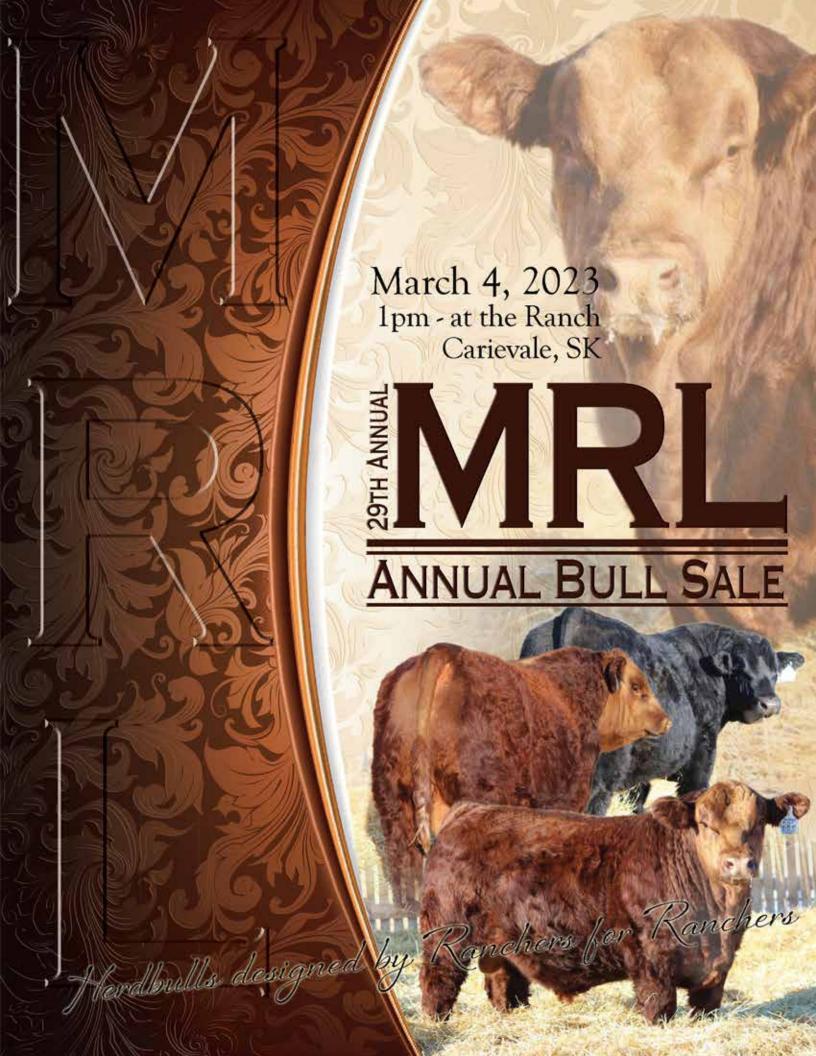

On behalf of everyone at MRL we would like to welcome you to the ranch, March 4th for our 29th annual bull sale.

This past year has certainly been okay across most of the country including here at MRL. The feed yard filled up, a real nice fall, kinda miserable December, but an absolutely beautiful January which sure helps here with our skeleton crew, a couple thousand mouths to feed daily, over 250 calves born in the past 3 weeks and bull pictures and catalogue put to bed. It seems almost everything we do 90% of the year revolves around our bull sale. We certainly appreciate the calls, visits to the pens and efforts our customers make to be here sale day and prior to. Thank you to our repeat customers that year in and year out source their herdbulls here at MRL. To those in the seats sale day, logged in on DLMS or DV Auction, left orders with sales staff or trust in Dave and I year after year to buy your bulls through our sight unseen program. It all makes what seems to be a mountain of hard work seem worth it. THANK YOU.

The bull lineup for 2023 as a group would be the most impressive in over 50 years in the business and 29 consecutive sales. The red yearlings will knock your socks off. The most impressive pen of bulls we have ever assembled. The black yearlings pen is the epitome of curve bender bulls that we think are ideally suited to commercial cattlemen. The Angus yearlings are led by an absolutely phenomenal group by Respect and the black Angus are the biggest and best group ever.

Welcome to McMillen Ranching Ltd.

MGMILLEN RANCHING LID.

MGMILLEN RANCHING LID.

March 5, 2022 :: 1pm :: at the Ranch :: Carievale, SK ABSOLUTELY 100% GUARANTEED