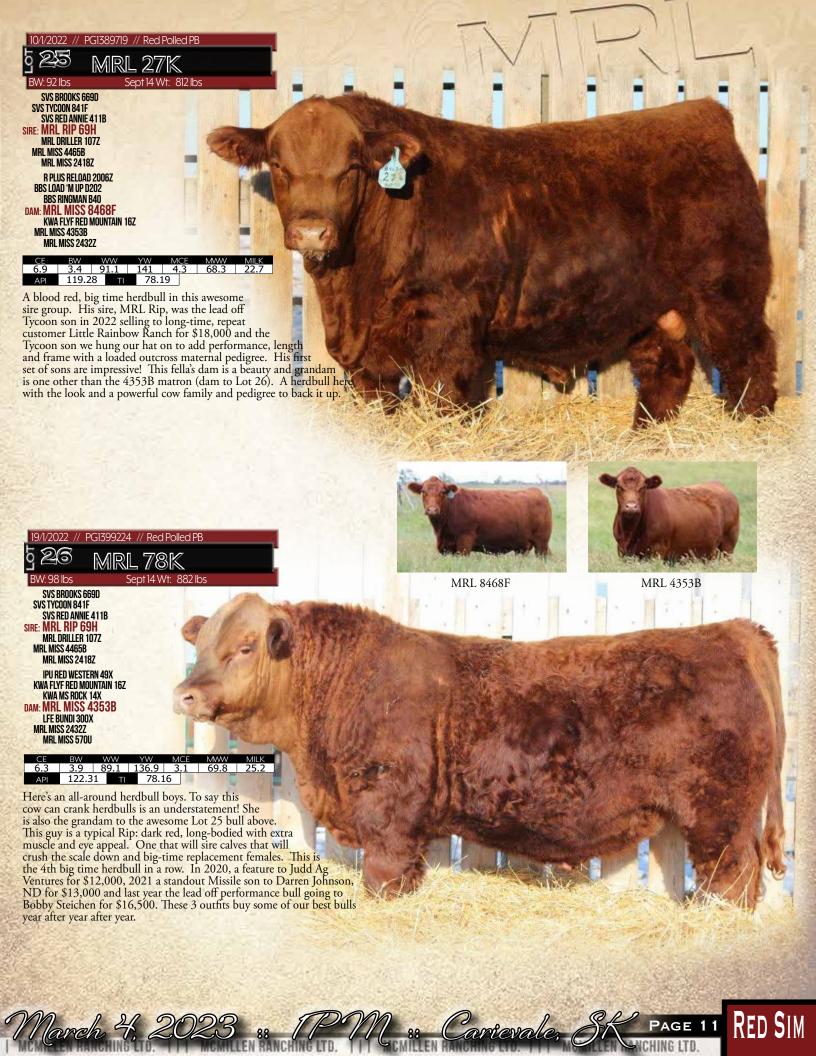

RED SIM PAGE 4

The most impressive, consistent flush of 4 full brothers we have ever had in the pen. The most dominant flush of all time here at MRL would be the 4 full sisters in our possession out of the 477U donor that happens to include the 4440B donor mother to these 4 headliners as well as feature Missile son Lot 18 82K and big time Statement son Lot 10 31 K. I could fill 2 full pages on the accomplishments of these cow families and breed leading sires top and bottom on this pedigree. These rascals check a lot of boxes in the herdbull check list and have serious breeding potential. Our most dominant red cow family with 3 generations of powerful donor cows to back it up. If you read last years footnotes in the catalogue I was already eluding to the quality of these calves that were only 3 weeks old at the time. They have turned the heads of some pretty astute cattlemen as baby calves, prospects in the pasture this summer and in the development pens this winter. Homo polled, MRL retaining 1/3 semen interest.

RED SIM PAGE 6

MCMILLEN RANCHING LTD

illen Bull Sale mnual

RED SIM artevale,

COME AS UR RED ROCKET MRL MISSILE 138C MRL MISS 2423Z SIRE: MRL PATRIOT 83G KOP CROSBY 137W MRL MISS 677Y MRL MISS 355T

WELSH'S WARSAW 312Z HART STATE OF WAR 056C HART MISS 102A DAM: MRL MISS 7484E KOP STOCKMAN 134S MRL MISS 477U MRL MISS 863S

One of the youngest bulls in the pen and is one good dude. His sire MRL Patriot is probably the most impressive walking bull here at MRL and out of the awesome 677Y donor also the dam to the legendary MRL Red Whiskey bull. The dam is an absolute beauty ET daughter of SOW and the 477U donor, our most influential red cow family. In fact, just look at her impact in this year's offering alone- Lot 1, 3, 4, 5, 10 and 18. One I rank really high and numbers that suggest he may work in the heifer pen as well.

# PTG1401972 // Red Polled PB

**MRL 130Y COME AS UR RED ROCKET** MISS XCITING 14X SIRE: MRL MISSILE 138C

LFE BUNDI 300X MRL MISS 2423Z MRL MISS 493U

TNT DYNAMITE BLACK L137

TH BLACK EDITION 8R BBN MS BLACK LADY 28H DAM: TSN MS EDITION 55W LFE RED HEMI 391N MRL MISS 899S MRL MISS 541N

| CE  | BW    | WW  | YW    | MCE | MWW  | MILK |
|-----|-------|-----|-------|-----|------|------|
| 6.7 | 4.1   | 89  | 118.6 | 4.9 | 67.2 | 22.7 |
| API | 106.9 | ) П | 75.3  | 36  |      |      |

In 29 bull sales, we have never offered anything like this. If you want to add 3 full brothers to your breeding program sired by the breeding phenom \$100,000 MRL Missile and the legendary TSN 55W donor (highest revenue earning cow in MRL history). The 55W cow averaged over \$30,000 on her first 6 sons to sell, two daughters ever sold- one at \$37,000 the other at \$24,000. A combination here of 2 of the greatest beasts to call MRL home! Genetically predictable non-dilutors and all homo polled. I could go on all day here boys but if you've followed our program at all you will realize the opportunity here! Homo polled.