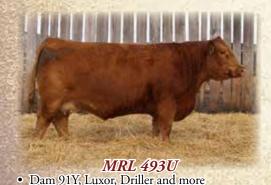

# PTG1401972 // Red Polled PB

**MRL 130Y COME AS UR RED ROCKET** MISS XCITING 14X SIRE: MRL MISSILE 138C

LFE BUNDI 300X MRL MISS 2423Z MRL MISS 493U

TNT DYNAMITE BLACK L137

TH BLACK EDITION 8R BBN MS BLACK LADY 28H DAM: TSN MS EDITION 55W LFE RED HEMI 391N MRL MISS 899S MRL MISS 541N

| CE  | BW    | WW  | YW    | MCE | MWW  | MILK |
|-----|-------|-----|-------|-----|------|------|
| 6.7 | 4.1   | 89  | 118.6 | 4.9 | 67.2 | 22.7 |
| API | 106.9 | ) П | 75.3  | 36  |      |      |

In 29 bull sales, we have never offered anything like this. If you want to add 3 full brothers to your breeding program sired by the breeding phenom \$100,000 MRL Missile and the legendary TSN 55W donor (highest revenue earning cow in MRL history). The 55W cow averaged over \$30,000 on her first 6 sons to sell, two daughters ever sold- one at \$37,000 the other at \$24,000. A combination here of 2 of the greatest beasts to call MRL home! Genetically predictable non-dilutors and all homo polled. I could go on all day here boys but if you've followed our program at all you will realize the opportunity here! Homo polled.