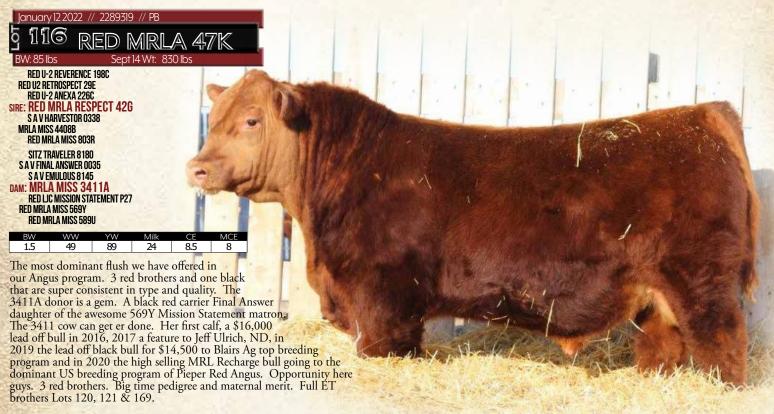

e are a couple big time herdbull prospects in this group with interesting outcross pedigrees and powerful cow families that may outbreed the old boy himself. This will be the last major group of Respect sons, an opportunity to add 2 or 3 sons to your breeding program, you will be glad you did. Of course sons of the legendary Red Resource bull and highly proven U2 Retropsect bull and the first sons of the high selling Range boss bull and the first sons of the \$40,000 U2Q 38 Special bull. We are excited to add this bull out of the elite Beauty 113Z cow to our lineup. Unlimited maternal power, calving ease sons and unmatched foot quality is what he will add to our program, buy his first sons with confidence. Whether you need calving ease heifer bulls or muscle bulls, we've got you covered.



## Sept 14 Wt: 636 lbs RED BAR-E-L RIBEYE 103R RED BAR-E-L WARDEN 144W

RED BAR-E-L LARKABA 72N

**RED MRLA 793R** 

**RED CHOPPER K RESURRECTION 229** 

**RED GET-A-LONG PENNY 376** 

RED U-2 REVERENCE 1980 **RED U2 RETROSPECT 29E** RED U-2 ANEXA 226C SIRE: RED MRLA RESPECT 42G DAM: RED MRLA MISS 641Y SAV HARVESTOR 0338 MRLA MISS 4408B **RED MRLA MISS 803R** 

64 22

His dam is one of our finest. She is the dam to MRLA Reload (sire of \$90,000 MRLA Red Resource) selling to Leeuwenburgh Angus, a feature natural born son for \$9000 to many-time repeat customer Spear Grass Cattle Co. In 2019, a feature son to Spring Creek Colony and last year a feature Retrospect son to Kevin Routledge, MB. The grandam 793K cow equally productive and designated an elite dam. A Respect son here with a ton o