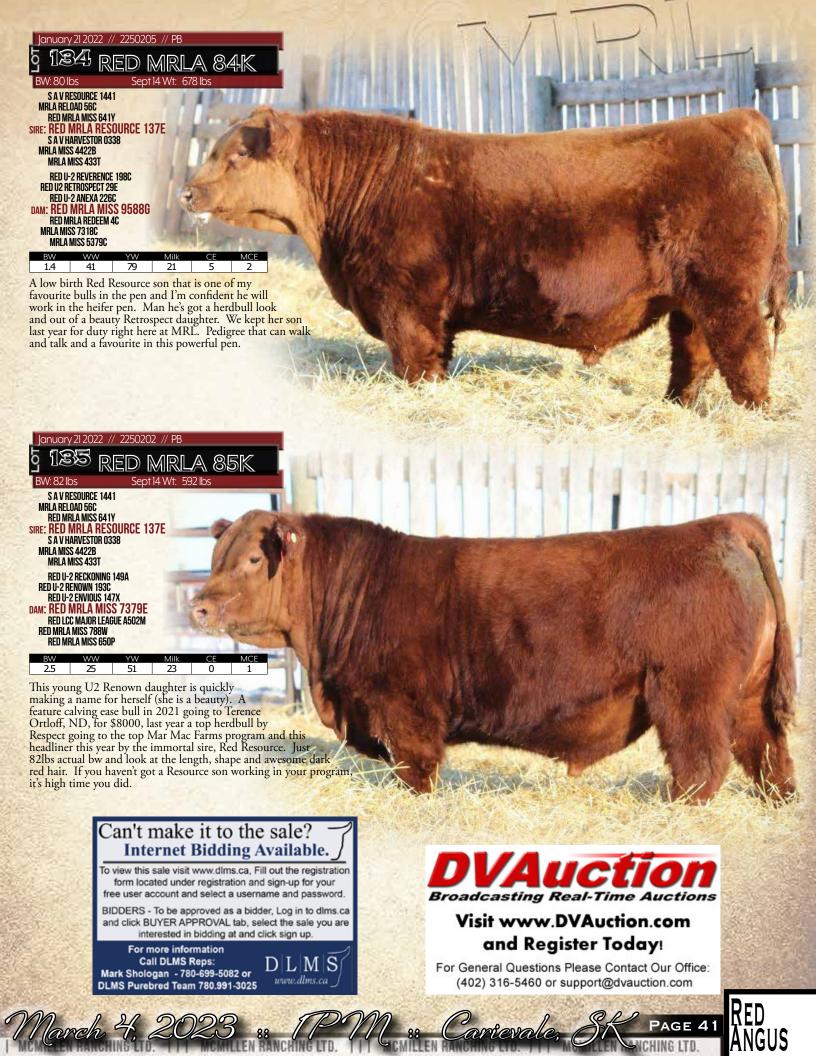

# RED SIMMENTAL YEARLING BULLS

The most exciting dominant pen of red bulls we have ever offered for sale. They will flat knock your socks off! 4 full ET brothers by Southern Comfort and another out of the 6823 donor lead the charge! The first sons by the performance Tycoon son MRL Rip are impressive. Probably the most complete red Missile son ever and 3 full brothers by Missile out of the legendary 55W donor. Big time individuals by the \$69,000 Playmaker, Statement, Red Whiskey, Patriot and Yuma as well as calving ease sons of KWA Future, Can Am, Itallion and R+ Focus. The depth of cow power backing up this pen for 2023 can only be matched by the longevity of a breeding program over 50 years in the making. Visitors to the pen thus far have used words like impressive, exciting, consistent, and big-time pen of red bulls. Come see for yourself.

# LOTS 1 - 4 - FLUSHMATE BROTHERS

R PLUS VENOM 4006B
MRL STATEMENT 3F
MRL MISS 6600D
SIRE: MRL SOUTHERN COMFORT 54H
MRL EL TIGRE 52Z
MRL MISS 4335B
REMINGTON WISE GIRL 235U

DCR MR MOON SHINE X 102 TNT BOOTLEGGER Z268 TNT MISS W70 DAM: MRL MISS 4440B KOP STOCKMAN 134S MRL MISS 477U MRI MISS 863S

RED SIM PAGE 4

The most impressive, consistent flush of 4 full brothers we have ever had in the pen. The most dominant flush of all time here at MRL would be the 4 full sisters in our possession out of the 477U donor that happens to include the 4440B donor mother to these 4 headliners as well as feature Missile son Lot 18 82K and big time Statement son Lot 10 31 K. I could fill 2 full pages on the accomplishments of these cow families and breed leading sires top and bottom on this pedigree. These rascals check a lot of boxes in the herdbull check list and have serious breeding potential. Our most dominant red cow family with 3 generations of powerful donor cows to back it up. If you read last years footnotes in the catalogue I was already eluding to the quality of these calves that were only 3 weeks old at the time. They have turned the heads of some pretty astute cattlemen as baby calves, prospects in the pasture this summer and in the development pens this winter. Homo polled, MRL retaining 1/3 semen interest.