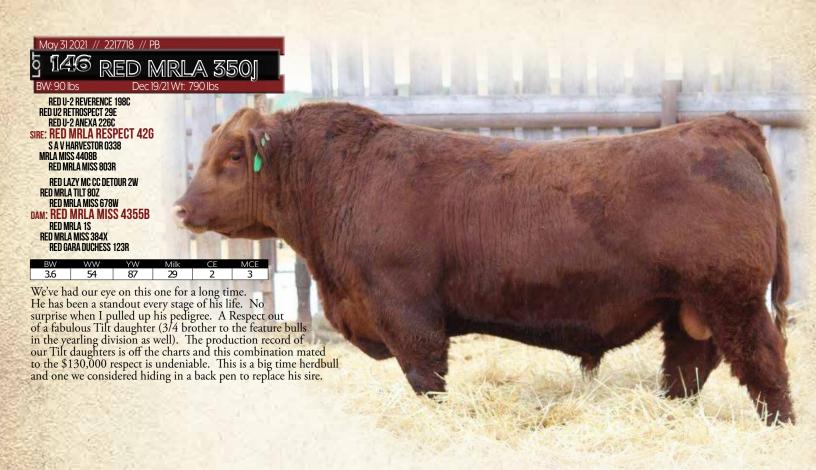

BW WW YW 5.1 92.4 136.1 4.7 114.52 TI 77.38 MCE 114.52

A son of the feature Whiskey son in our 2019 sale MRL Legend that sold to long-time friends and customers, Downey Simmentals. This young performance sire is a dandy with frame and length and a powerful cow to back up his credentials. She had a feature Tycoon son in 2021 to Randy Geisler and the Lot 1 Playmaker son last year going to Sonny Berndt's operation for \$18,000. Once again, some cow power tied up in this fella!