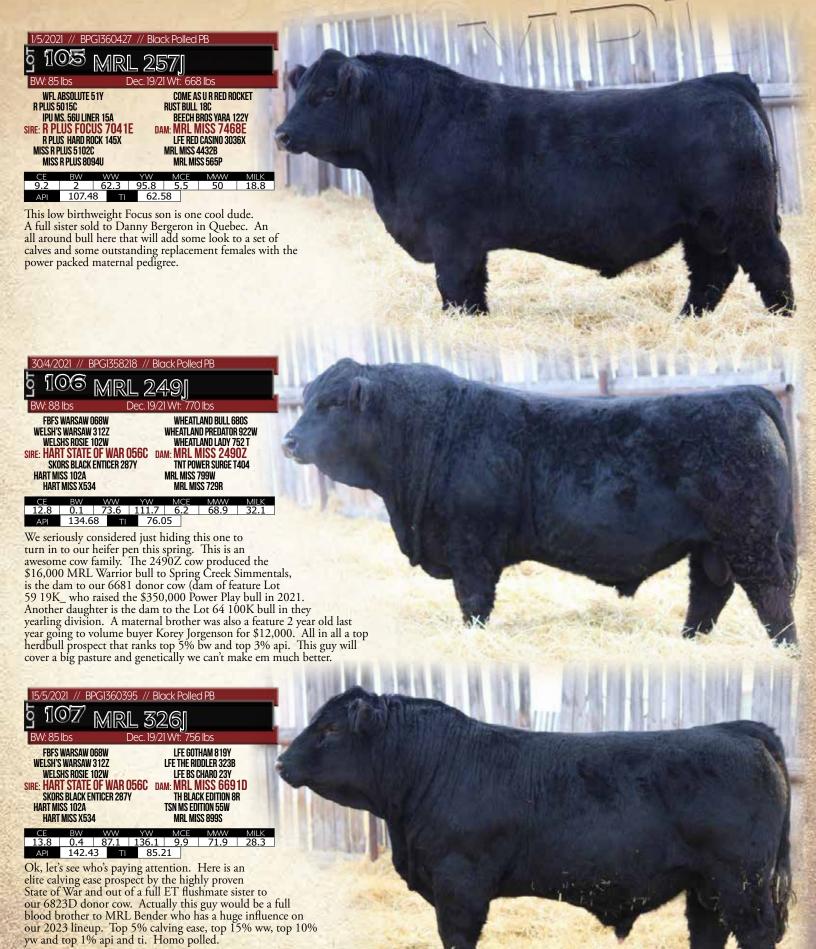

# BLACK SIMMENTAL YEARLING BULLS

Our black pen has been popular the past couple years and the group for 2023 we think is the most impressive in terms of curve bender bulls that suit our commercial cowboys outfits to a tee! Lead off by the outcross genetics of the State of Wars. His top son MRL Bender and his top son MRL Walter. Almost 20 impressive sons of these 3 leading sires. Elite performance sons of the MRL Untouchable and MRL Missile bulls, 2 of the most dominant sires bred here at MRL. 3 impressive ET sons by LFE Riddler and some pretty neat calving ease bulls- Proclamation, Focus and Night Hawk round out the pen. All bases covered whether your needs are performance sire, heifer bull or all-around curve benders!

1/1/2022 // BPG1398939 // Black Polled PB

Sept 14 Wt: 668 lbs **WELSH'S WARSAW 312Z** 

HART STATE OF WAR 056C HART MISS 102A SIRE: MRL BENDER 25F LFE THE RIDDLER 323B MRL MISS 6823D **TSN MS EDITION 55W** 

TNT GUNNER N208 TNT TOP GUN R244 TNT MISS SADIE M68 DAM: REMINGTON WISE GIRL 235U SIRE: MRL BENDER 25F LRS PREFERRED STOCK 370C OPPS WIS GM2 **OPPS EXTRABLK BLAZE Y024** 

MCE MWW 77.6 | 125.2 | 6.6 64.9 26.1 121.79 **T** 74.65

A calving ease prospect here. 86lb bw and top 10% bw EPD out of a truly phenomenal old cow that keeps on going. I guarantee there are not many 2008 born U cows still in production that look like this one. She is a maternal sister to TNT Dynamite Black (legendary sire) and if you're a follower of our program, will know she is the grandam to the \$67,000 MRL Playmaker, \$50,000 MRL Southern Comfort and lead off MRL Centrium bull from last year. A ton of predictability and longevity here boys. Homo