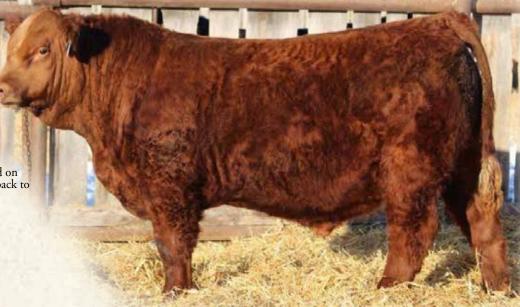

# RED SIMMENTAL YEARLING BULLS

The most exciting dominant pen of red bulls we have ever offered for sale. They will flat knock your socks off! 4 full ET brothers by Southern Comfort and another out of the 6823 donor lead the charge! The first sons by the performance Tycoon son MRL Rip are impressive. Probably the most complete red Missile son ever and 3 full brothers by Missile out of the legendary 55W donor. Big time individuals by the \$69,000 Playmaker, Statement, Red Whiskey, Patriot and Yuma as well as calving ease sons of KWA Future, Can Am, Itallion and R+ Focus. The depth of cow power backing up this pen for 2023 can only be matched by the longevity of a breeding program over 50 years in the making. Visitors to the pen thus far have used words like impressive, exciting, consistent, and big-time pen of red bulls. Come see for yourself.