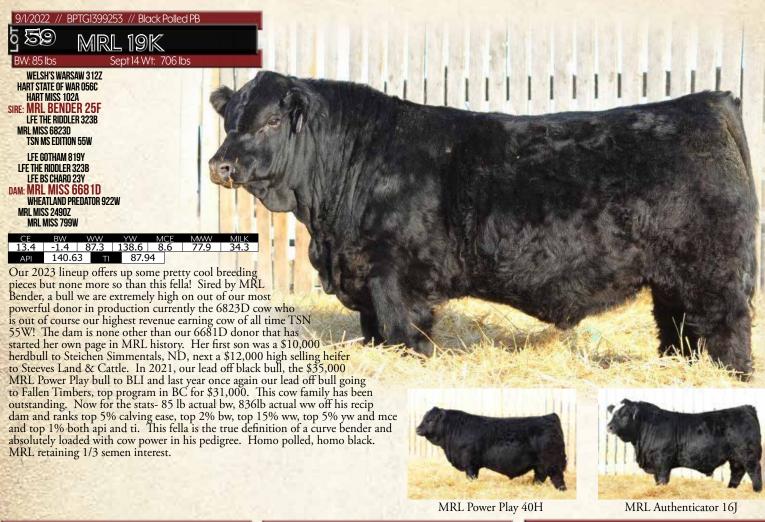

1/1/2022 // BPG1398939 // Black Polled PB

Sept 14 Wt: 668 lbs **WELSH'S WARSAW 312Z** 

HART STATE OF WAR 056C HART MISS 102A SIRE: MRL BENDER 25F LFE THE RIDDLER 323B MRL MISS 6823D **TSN MS EDITION 55W** 

TNT GUNNER N208 TNT TOP GUN R244 TNT MISS SADIE M68 DAM: REMINGTON WISE GIRL 235U SIRE: MRL BENDER 25F LRS PREFERRED STOCK 370C OPPS WIS GM2 **OPPS EXTRABLK BLAZE Y024** 

MCE MWW 77.6 | 125.2 | 6.6 64.9 26.1 121.79 **T** 74.65

A calving ease prospect here. 86lb bw and top 10% bw EPD out of a truly phenomenal old cow that keeps on going. I guarantee there are not many 2008 born U cows still in production that look like this one. She is a maternal sister to TNT Dynamite Black (legendary sire) and if you're a follower of our program, will know she is the grandam to the \$67,000 MRL Playmaker, \$50,000 MRL Southern Comfort and lead off MRL Centrium bull from last year. A ton of predictability and longevity here boys. Homo