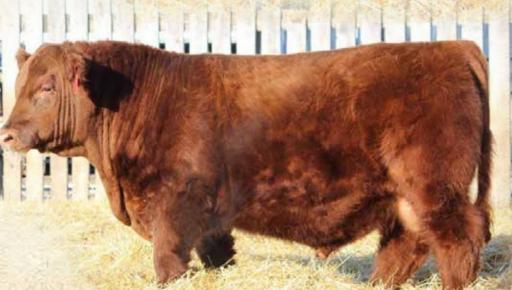

# RED SIMMENTAL YEARLING BULLS

The most exciting dominant pen of red bulls we have ever offered for sale. They will flat knock your socks off! 4 full ET brothers by Southern Comfort and another out of the 6823 donor lead the charge! The first sons by the performance Tycoon son MRL Rip are impressive. Probably the most complete red Missile son ever and 3 full brothers by Missile out of the legendary 55W donor. Big time individuals by the \$69,000 Playmaker, Statement, Red Whiskey, Patriot and Yuma as well as calving ease sons of KWA Future, Can Am, Itallion and R+ Focus. The depth of cow power backing up this pen for 2023 can only be matched by the longevity of a breeding program over 50 years in the making. Visitors to the pen thus far have used words like impressive, exciting, consistent, and big-time pen of red bulls. Come see for yourself.