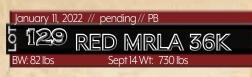

# RED SIMMENTAL YEARLING BULLS

The most exciting dominant pen of red bulls we have ever offered for sale. They will flat knock your socks off! 4 full ET brothers by Southern Comfort and another out of the 6823 donor lead the charge! The first sons by the performance Tycoon son MRL Rip are impressive. Probably the most complete red Missile son ever and 3 full brothers by Missile out of the legendary 55W donor. Big time individuals by the \$69,000 Playmaker, Statement, Red Whiskey, Patriot and Yuma as well as calving ease sons of KWA Future, Can Am, Itallion and R+ Focus. The depth of cow power backing up this pen for 2023 can only be matched by the longevity of a breeding program over 50 years in the making. Visitors to the pen thus far have used words like impressive, exciting, consistent, and big-time pen of red bulls. Come see for yourself.

# LOTS 1 - 4 - FLUSHMATE BROTHERS

R PLUS VENOM 4006B
MRL STATEMENT 3F
MRL MISS 6600D
SIRE: MRL SOUTHERN COMFORT 54H
MRL EL TIGRE 52Z
MRL MISS 4335B
REMINGTON WISE GIRL 235U

DCR MR MOON SHINE X 102 TNT BOOTLEGGER Z268 TNT MISS W70 DAM: MRL MISS 4440B KOP STOCKMAN 134S MRL MISS 477U MRI MISS 863S

RED SIM PAGE 4

The most impressive, consistent flush of 4 full brothers we have ever had in the pen. The most dominant flush of all time here at MRL would be the 4 full sisters in our possession out of the 477U donor that happens to include the 4440B donor mother to these 4 headliners as well as feature Missile son Lot 18 82K and big time Statement son Lot 10 31 K. I could fill 2 full pages on the accomplishments of these cow families and breed leading sires top and bottom on this pedigree. These rascals check a lot of boxes in the herdbull check list and have serious breeding potential. Our most dominant red cow family with 3 generations of powerful donor cows to back it up. If you read last years footnotes in the catalogue I was already eluding to the quality of these calves that were only 3 weeks old at the time. They have turned the heads of some pretty astute cattlemen as baby calves, prospects in the pasture this summer and in the development pens this winter. Homo polled, MRL retaining 1/3 semen interest.