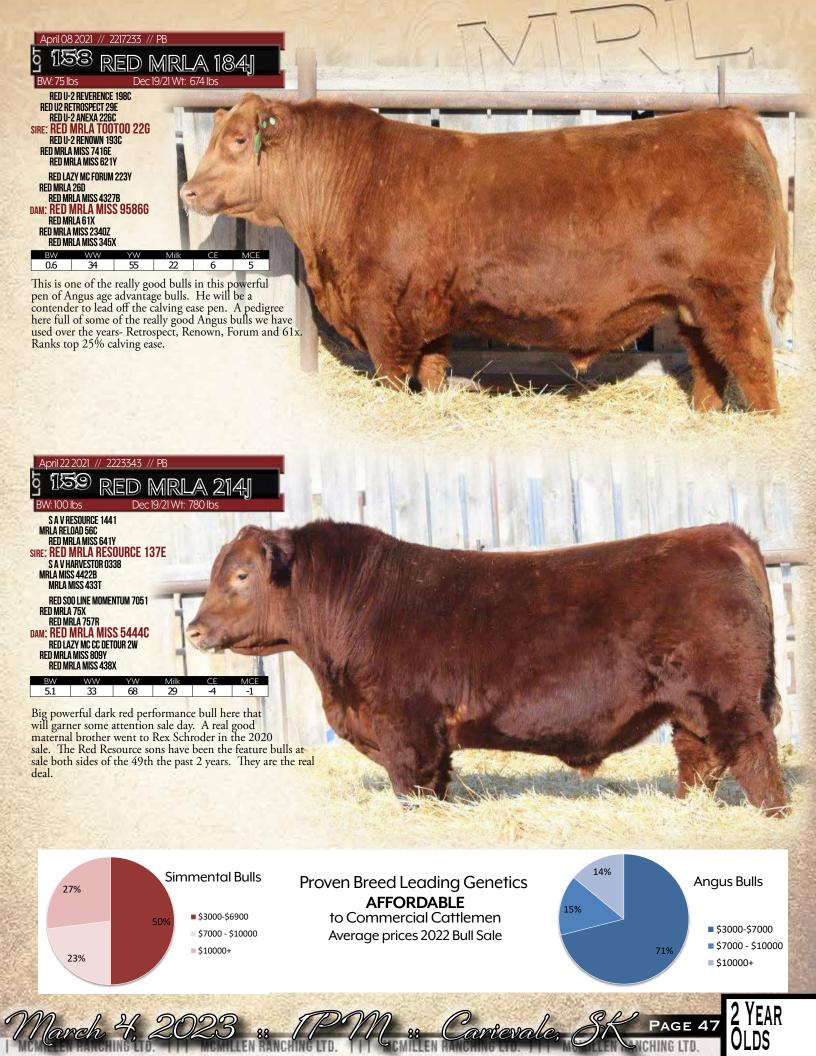

RED SIM PAGE 4

The most impressive, consistent flush of 4 full brothers we have ever had in the pen. The most dominant flush of all time here at MRL would be the 4 full sisters in our possession out of the 477U donor that happens to include the 4440B donor mother to these 4 headliners as well as feature Missile son Lot 18 82K and big time Statement son Lot 10 31 K. I could fill 2 full pages on the accomplishments of these cow families and breed leading sires top and bottom on this pedigree. These rascals check a lot of boxes in the herdbull check list and have serious breeding potential. Our most dominant red cow family with 3 generations of powerful donor cows to back it up. If you read last years footnotes in the catalogue I was already eluding to the quality of these calves that were only 3 weeks old at the time. They have turned the heads of some pretty astute cattlemen as baby calves, prospects in the pasture this summer and in the development pens this winter. Homo polled, MRL retaining 1/3 semen interest.

# 22/1/2022 // PG1398966 // Red Polled PB

# 90K

Sept 14 Wt: 890 lbs

TNT BOOTLEGGER Z268 MRL RED WHISKEY 101B MRL MISS 677Y SIRE: MRL LEGEND 20H MRL91Y MRL MISS 6656D

MRL MISS 4388B

LFE BS LEWIS 322U LFE RED CASINO 3036X LFE DREAM LADY 112P DAM: MRL MISS 3513A **TNT GUNNER N208** MRL MISS 530U MRL MISS 426N

BW WW YW 5.1 92.4 136.1 4.7 114.52 TI 77.38 MCE 114.52

A son of the feature Whiskey son in our 2019 sale MRL Legend that sold to long-time friends and customers, Downey Simmentals. This young performance sire is a dandy with frame and length and a powerful cow to back up his credentials. She had a feature Tycoon son in 2021 to Randy Geisler and the Lot 1 Playmaker son last year going to Sonny Berndt's operation for \$18,000. Once again, some cow power tied up in this fella!

MWW

MCE

TI 68.29

The offering just wouldn't be complete without a MRL Capone son and no doubt he is a good one. In fact, his pedigree is loaded with legendary herdbulls that have left their mark on our breeding program-Red Whiskey, Power Surge, 836W donor, 677Y donor - just to name a few.

9

1150K

MUIRHEAD LIVE WIRE 95R

NCB COBRA 47Y R PLUS VENOM 4006B IPU MS. TULA 104Z MRL TO THE MAX 70Z MRL MISS 6600D

MRL MISS 33544

KOP CROSBY 137W KOP MS BENGIE 6P DAM: MRL MISS 64 LCHMN BODYBUILDER 7303F NUG ROSIE 538R **NUG MISS FLICK** 

MCE 110.97 68.53

Big, long, stout, heavy haired son here of the breeding phenom MRL Statement bull. On the bottom side is the old 647Y that has been awesome. Her only bull calf was the \$20,000 MRL Roosevelt bull to Mandan Lake in the 2017 sale. 4 daughters are working in our herd and 2 feature females sold in 2020 and 2021 Herdbuilder sales going to Jorgenson Land & Cattle and McCrostie Livestock, ON. Longevity and predictability bred in this fella. Things that make ranches profitable. Homo polled.