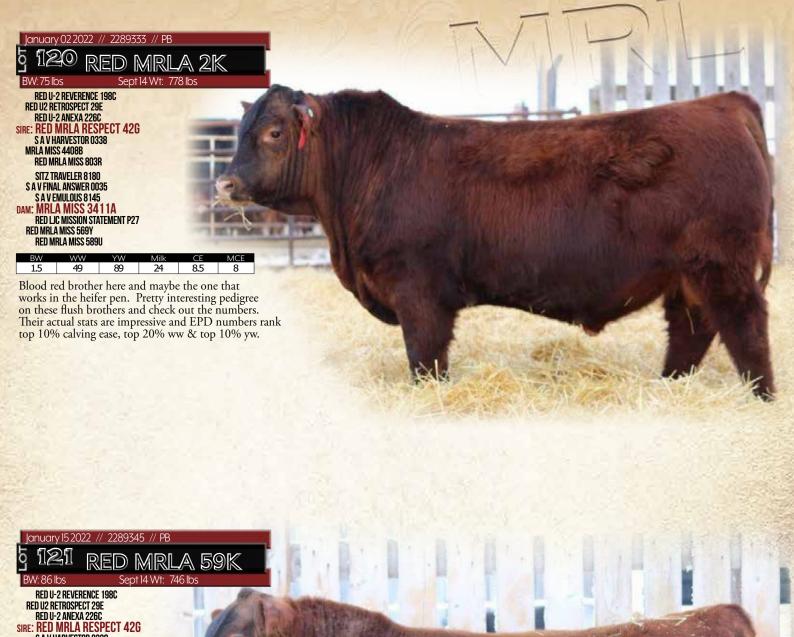

selling to Six Mile and Denver Reserve Champion bull). Grandam is none other than the mother of MRLA Tilt and a designated elite dam by CCA. You want one that will leave an impact on your breeding program and sire some herdbuilder replacement females. Have a look.

**RED U-2 RECKONING 149A** 

**RED U-2 REVERENCE 198C** RED U2 RETROSPECT 29E RED U-2 ANEXA 226C SIRE: RED MRLA RESPECT 42G S A V HARVESTOR 0338

MRLA MISS 4408B **RED MRLA MISS 803R** 

RED U-2 RENOWN 193C **RED U-2 ENVIOUS 147X** DAM: RED MRLA MISS 8586F **RED MRLA TILT 80Z RED MRLA MISS 4384B RED MRLA MISS 707W** 

76 23

Typical Respect son, length, character and extra shape and muscle. His dam is a dandy U2 Renown and grandam is one of our awesome Tilt daughters and dam to the feature Lot 128 147K bull. Awesome pedigree







The depth of quality and consistency in this flush is undeniable. This cow is a big time cow with a really cool, highly proven pedigree and well, Respect is a breeding powerhouse. Herdbull time boys and opportunity for our most progressive breeding programs to add a couple of brothers to their programs.

8.5



RED ANGUS



**RED MRLA 108R RED MRLA 487U RED GARA LASSIE 148S** 95 25

One of the red bulls that has drawn some attention in the pen. Blood red and once again hip, natural stout and herdbull presence. The dam once again a Tilt daughter. If you have followed our program even a little bit, you will realize the value in owing one out of a MRLA Tilt daughter. The production value of our few Tilt daughters is just flat out off the charts, and I wouldn't trade them for any other cow