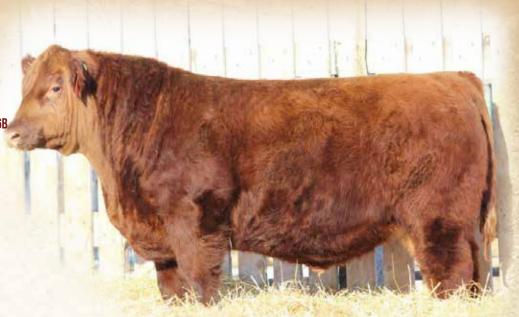

# RED SIMMENTAL YEARLING BULLS

The most exciting dominant pen of red bulls we have ever offered for sale. They will flat knock your socks off! 4 full ET brothers by Southern Comfort and another out of the 6823 donor lead the charge! The first sons by the performance Tycoon son MRL Rip are impressive. Probably the most complete red Missile son ever and 3 full brothers by Missile out of the legendary 55W donor. Big time individuals by the \$69,000 Playmaker, Statement, Red Whiskey, Patriot and Yuma as well as calving ease sons of KWA Future, Can Am, Itallion and R+ Focus. The depth of cow power backing up this pen for 2023 can only be matched by the longevity of a breeding program over 50 years in the making. Visitors to the pen thus far have used words like impressive, exciting, consistent, and big-time pen of red bulls. Come see for yourself.

# LOTS 1 - 4 - FLUSHMATE BROTHERS

R PLUS VENOM 4006B
MRL STATEMENT 3F
MRL MISS 6600D
SIRE: MRL SOUTHERN COMFORT 54H
MRL EL TIGRE 52Z
MRL MISS 4335B
REMINGTON WISE GIRL 235U

DCR MR MOON SHINE X 102 TNT BOOTLEGGER Z268 TNT MISS W70 DAM: MRL MISS 4440B KOP STOCKMAN 134S MRL MISS 477U MRI MISS 863S

RED SIM PAGE 4

The most impressive, consistent flush of 4 full brothers we have ever had in the pen. The most dominant flush of all time here at MRL would be the 4 full sisters in our possession out of the 477U donor that happens to include the 4440B donor mother to these 4 headliners as well as feature Missile son Lot 18 82K and big time Statement son Lot 10 31 K. I could fill 2 full pages on the accomplishments of these cow families and breed leading sires top and bottom on this pedigree. These rascals check a lot of boxes in the herdbull check list and have serious breeding potential. Our most dominant red cow family with 3 generations of powerful donor cows to back it up. If you read last years footnotes in the catalogue I was already eluding to the quality of these calves that were only 3 weeks old at the time. They have turned the heads of some pretty astute cattlemen as baby calves, prospects in the pasture this summer and in the development pens this winter. Homo polled, MRL retaining 1/3 semen interest.