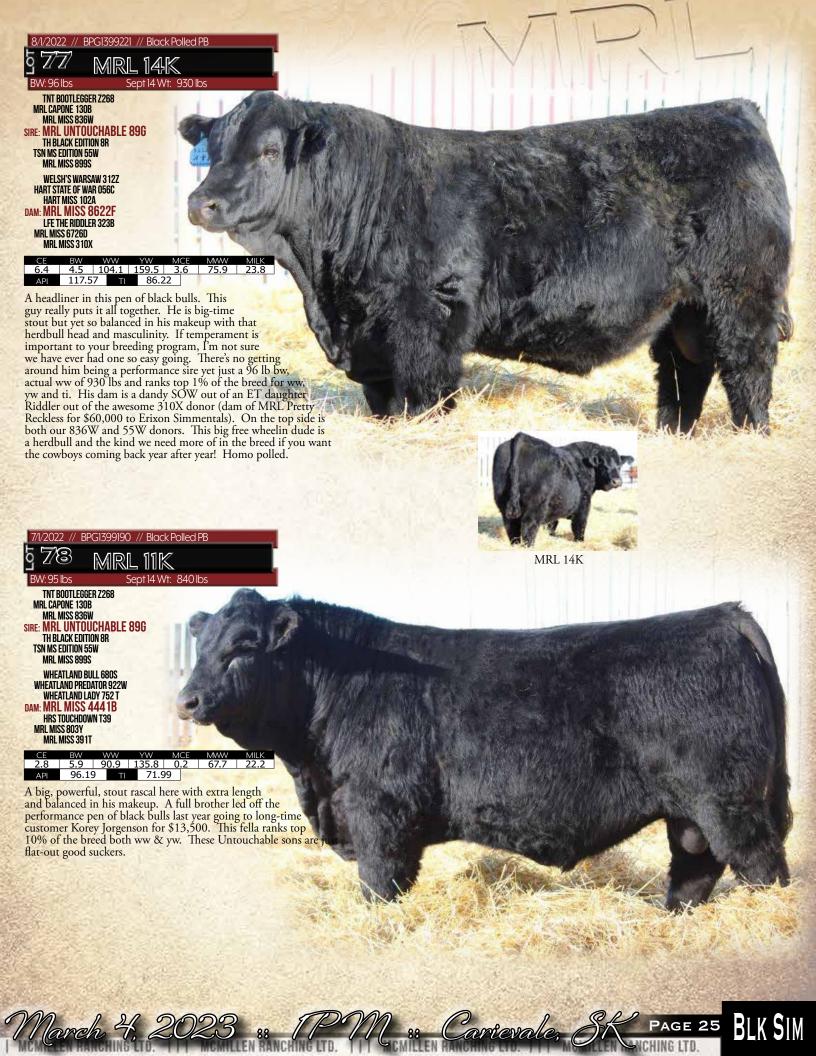

# BLACK SIMMENTAL YEARLING BULLS

Our black pen has been popular the past couple years and the group for 2023 we think is the most impressive in terms of curve bender bulls that suit our commercial cowboys outfits to a tee! Lead off by the outcross genetics of the State of Wars. His top son MRL Bender and his top son MRL Walter. Almost 20 impressive sons of these 3 leading sires. Elite performance sons of the MRL Untouchable and MRL Missile bulls, 2 of the most dominant sires bred here at MRL. 3 impressive ET sons by LFE Riddler and some pretty neat calving ease bulls- Proclamation, Focus and Night Hawk round out the pen. All bases covered whether your needs are performance sire, heifer bull or all-around curve benders!

1/1/2022 // BPG1398939 // Black Polled PB

Sept 14 Wt: 668 lbs **WELSH'S WARSAW 312Z** 

HART STATE OF WAR 056C HART MISS 102A SIRE: MRL BENDER 25F LFE THE RIDDLER 323B MRL MISS 6823D **TSN MS EDITION 55W** 

TNT GUNNER N208 TNT TOP GUN R244 TNT MISS SADIE M68 DAM: REMINGTON WISE GIRL 235U SIRE: MRL BENDER 25F LRS PREFERRED STOCK 370C OPPS WIS GM2 **OPPS EXTRABLK BLAZE Y024** 

MCE MWW 77.6 | 125.2 | 6.6 64.9 26.1 121.79 **T** 74.65

A calving ease prospect here. 86lb bw and top 10% bw EPD out of a truly phenomenal old cow that keeps on going. I guarantee there are not many 2008 born U cows still in production that look like this one. She is a maternal sister to TNT Dynamite Black (legendary sire) and if you're a follower of our program, will know she is the grandam to the \$67,000 MRL Playmaker, \$50,000 MRL Southern Comfort and lead off MRL Centrium bull from last year. A ton of predictability and longevity here boys. Homo