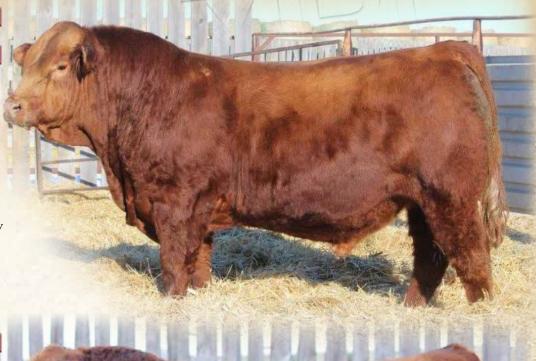

MRL 67Y bull that was a lead off bull in our 2012 sale.



782 lbs

NCB COBRA 47Y
R PLUS VENOM 4006B
IPU MS. TULA 104Z
SIRE: MRL PLAYMAKER 36G **MRL EL TIGRE 52Z** MRL MISS 4335B

REMINGTON WISE GIRL 235U

LFE BLACK LAKOTA 385W
NUG ROYAL RED 324A
TRIPILE C SMARTY PANTS R
DAM: ERIXON LADY - 27C LCHMN BODYBUILDER 7303F **ERIXON LADY 16S ERIXON LADY 56N** 

| CE  | BW    | WW   | YW    | MCE | MWW  | MILK |
|-----|-------|------|-------|-----|------|------|
| 6.4 | 4.3   | 78.7 | 113.4 | 3.5 | 64.5 | 25.1 |
| API | 89.39 | ) TI | 61.   | 5   |      | 3    |

The Playmaker sons led off the yearling division last year and we're sure excited to get a group in this extra age division. They are a powerful group. This dandy is out of a female we purchased from the highly respected Erixon program.



NCB COBRA 47Y R PLUS VENOM 4006B IPU MS. TULA 104Z SIRE: MRL PLAYMAKER 36G MRL EL TIGRE 52Z

NCB COBRA 47Y R PLUS VENOM 4006B IPU MS. TULA 104Z DAM: MRL MISS 8687F LFE RED HEMI 391N MRL MISS 319T MRL MISS 382M

MRL MISS 4335B REMINGTON WISE GIRL 235U

BW WW YW MCE MWW MILK 3.3 | 92.1 | 139.2 | 5.4 | 72.9 | 26.9 111.44 **1** 74.76

ww & yw. His dam is a young Venom daughter back to the good old 319T cow that could raise em including our lead off high selling bull MRL 25W way back in our 2010 sale going to Remington Cattle Co. for \$25,000. Pretty neat pedigree here lining up the most popular sires and most productive cow families in the breed.

This is a great sire group boys. Once again, moderate bw and then turns it on to rank top 5%

NCB COBRA 47Y

R PLUS VENOM 4006B IPU MS. TULA 104Z