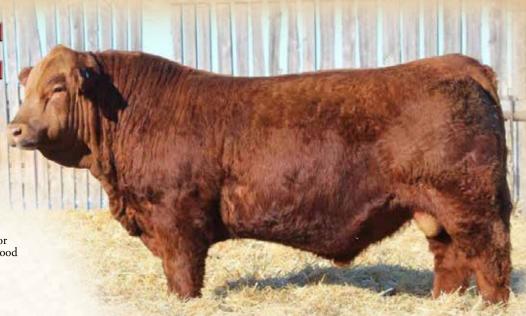

# RED SIMMENTAL YEARLING BULLS

The most exciting dominant pen of red bulls we have ever offered for sale. They will flat knock your socks off! 4 full ET brothers by Southern Comfort and another out of the 6823 donor lead the charge! The first sons by the performance Tycoon son MRL Rip are impressive. Probably the most complete red Missile son ever and 3 full brothers by Missile out of the legendary 55W donor. Big time individuals by the \$69,000 Playmaker, Statement, Red Whiskey, Patriot and Yuma as well as calving ease sons of KWA Future, Can Am, Itallion and R+ Focus. The depth of cow power backing up this pen for 2023 can only be matched by the longevity of a breeding program over 50 years in the making. Visitors to the pen thus far have used words like impressive, exciting, consistent, and big-time pen of red bulls. Come see for yourself.

RED SIM PAGE 4

The most impressive, consistent flush of 4 full brothers we have ever had in the pen. The most dominant flush of all time here at MRL would be the 4 full sisters in our possession out of the 477U donor that happens to include the 4440B donor mother to these 4 headliners as well as feature Missile son Lot 18 82K and big time Statement son Lot 10 31 K. I could fill 2 full pages on the accomplishments of these cow families and breed leading sires top and bottom on this pedigree. These rascals check a lot of boxes in the herdbull check list and have serious breeding potential. Our most dominant red cow family with 3 generations of powerful donor cows to back it up. If you read last years footnotes in the catalogue I was already eluding to the quality of these calves that were only 3 weeks old at the time. They have turned the heads of some pretty astute cattlemen as baby calves, prospects in the pasture this summer and in the development pens this winter. Homo polled, MRL retaining 1/3 semen interest.