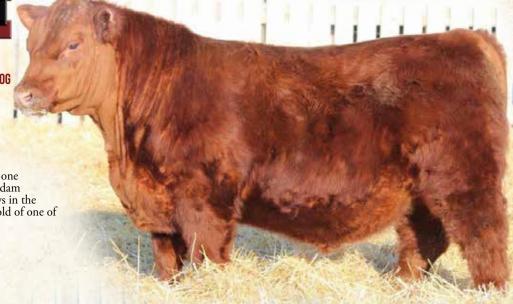

# BLACK SIMMENTAL YEARLING BULLS

Our black pen has been popular the past couple years and the group for 2023 we think is the most impressive in terms of curve bender bulls that suit our commercial cowboys outfits to a tee! Lead off by the outcross genetics of the State of Wars. His top son MRL Bender and his top son MRL Walter. Almost 20 impressive sons of these 3 leading sires. Elite performance sons of the MRL Untouchable and MRL Missile bulls, 2 of the most dominant sires bred here at MRL. 3 impressive ET sons by LFE Riddler and some pretty neat calving ease bulls- Proclamation, Focus and Night Hawk round out the pen. All bases covered whether your needs are performance sire, heifer bull or all-around curve benders!

Sept 14 Wt: 916 lbs

**WELSH'S WARSAW 312Z** HART STATE OF WAR 056C HART MISS 102A

LFE THE RIDDLER 323B MRL MISS 6823D TSN MS EDITION 55W

TH BLACK EDITION 8R MRL WARRIOR 19B MRL MISS 2490Z DAM: MRL MISS 9484G LFE BUNDI 300X MRL MISS 2423Z MRL MISS 493U

BW MCE 13.3 | 0.1 | 86.3 | 130.8 | 7.6 | API | 137.3 | TI | 84.09 |

Once again Bender and once again curve bender. 86lb bw, 916 lb ww, top 5% bw, top 15% ww, yw and top 3% api, top 2% ti. His dam is an ET daughter of MRL Warrior (\$16,000 herdbull to Spring Creek, same cow family as Lot 59nd the 2423Z donor (dam of \$100,000 MRL Missile bull). Cowboys, lay into this pen of Bender sons, they will work! Homo polled.