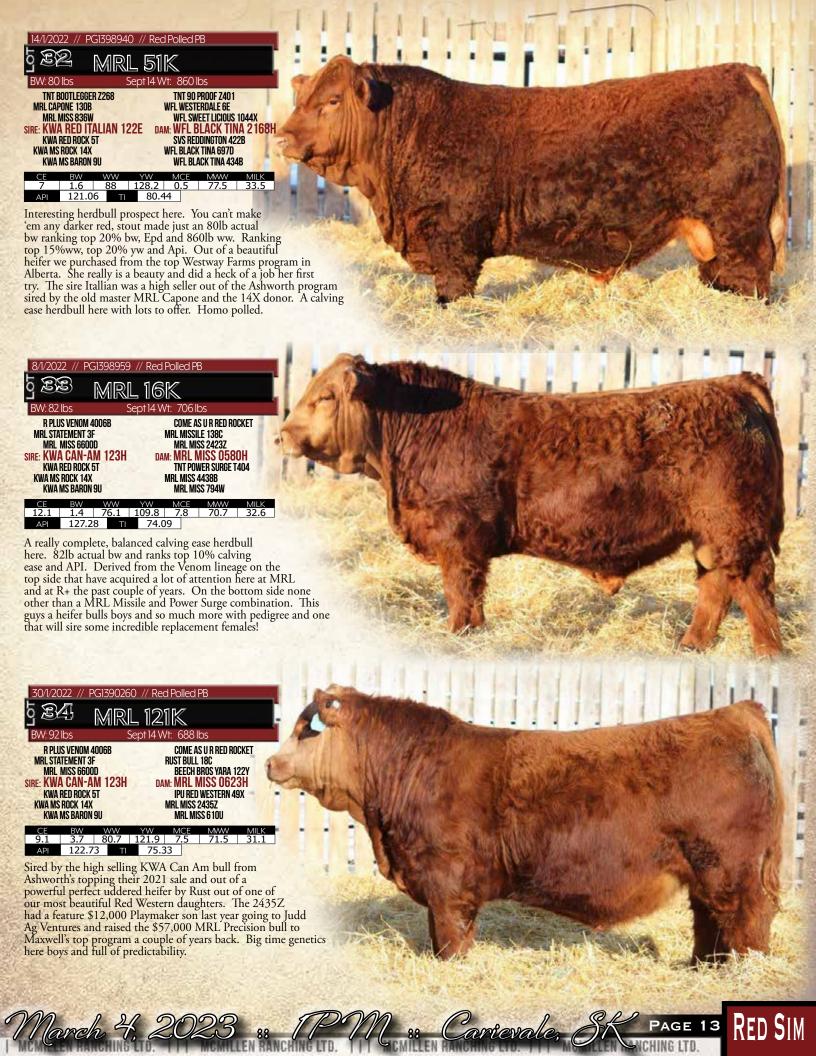

A curve bender 34 blood bull here with an impressive EPD profile and real world data to back it up. Moderate 88lb bw and 845lb bw. One of the very top bulls in the pen.

WHEATLAND BULL 334A CIRCLE G EXPORT 51E **CIRCLE G RACHEL 5138C** SIRE: KWA FUTURE 3G KWA FLYF RED MOUNTAIN 16Z KWA MS MOUNTAIN 254E

An average picture here of one you need to see in person. A calving ease bull here suitable for the heifer pen that still maintains a lot of shape and muscle. Just a 77lb actual bw and ranks top 2% calving ease and top 3% bw and API. Outcross pedigree top and bottom and grandam is one of our most awesome 91Y daughters, the 5389C donor! Outcross heifer bulls aren't easy to find boys!