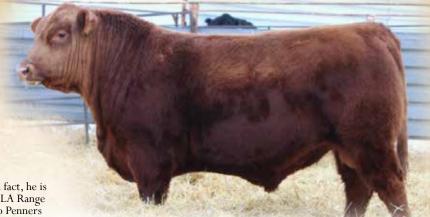

# RED SIMMENTAL YEARLING BULLS

The most exciting dominant pen of red bulls we have ever offered for sale. They will flat knock your socks off! 4 full ET brothers by Southern Comfort and another out of the 6823 donor lead the charge! The first sons by the performance Tycoon son MRL Rip are impressive. Probably the most complete red Missile son ever and 3 full brothers by Missile out of the legendary 55W donor. Big time individuals by the \$69,000 Playmaker, Statement, Red Whiskey, Patriot and Yuma as well as calving ease sons of KWA Future, Can Am, Itallion and R+ Focus. The depth of cow power backing up this pen for 2023 can only be matched by the longevity of a breeding program over 50 years in the making. Visitors to the pen thus far have used words like impressive, exciting, consistent, and big-time pen of red bulls. Come see for yourself.