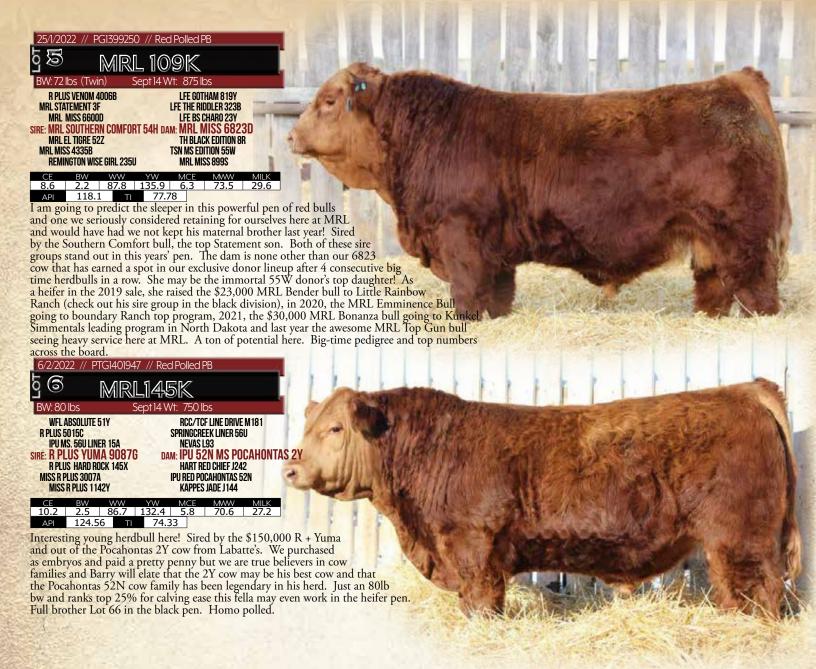

# **E(0)**

ept 14 Wt: 904 lbs

WFL ABSOLUTE 51Y R PLUS 5015C IPU MS. 56U LINER 15A SIRE: R PLUS FOCUS 7041E R PLUS HARD ROCK 145X MISS R PLUS 5102C MISS R PLUS 8094U

MRLA RELOAD 560 **RED MRLA RESOURCE 137E** MRLA MISS 4422B DAM: MRL 0570H MRL SEISMIC 90Y MRL 438C RED ANGUS/SIMMENTAL

121.45 **T** 65.37

This is a heck of a calf! A ½ blood Focus son here that tipped the scale at over 900 lbs at weaning. If the percentage game is your thing you won't find a red one any better. Make sure you watch his video or better yet come have a look in person.