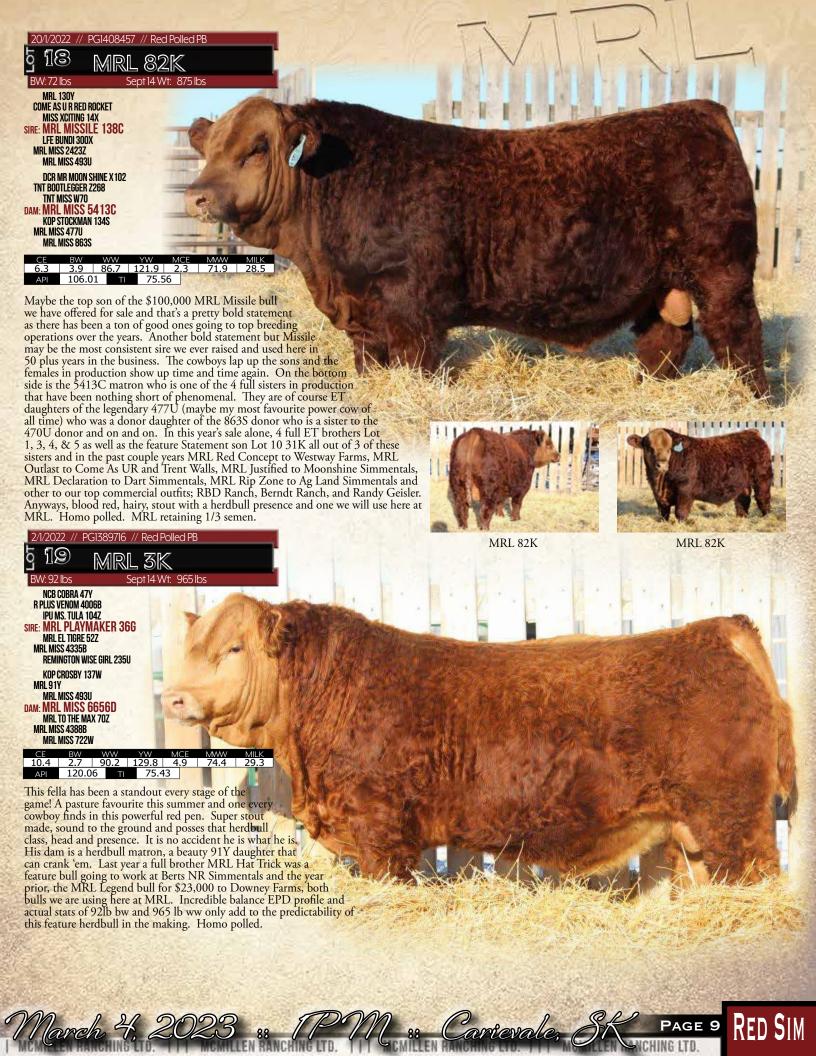

RED SIM PAGE 4

The most impressive, consistent flush of 4 full brothers we have ever had in the pen. The most dominant flush of all time here at MRL would be the 4 full sisters in our possession out of the 477U donor that happens to include the 4440B donor mother to these 4 headliners as well as feature Missile son Lot 18 82K and big time Statement son Lot 10 31 K. I could fill 2 full pages on the accomplishments of these cow families and breed leading sires top and bottom on this pedigree. These rascals check a lot of boxes in the herdbull check list and have serious breeding potential. Our most dominant red cow family with 3 generations of powerful donor cows to back it up. If you read last years footnotes in the catalogue I was already eluding to the quality of these calves that were only 3 weeks old at the time. They have turned the heads of some pretty astute cattlemen as baby calves, prospects in the pasture this summer and in the development pens this winter. Homo polled, MRL retaining 1/3 semen interest.

BW WW YW 5.1 92.4 136.1 4.7 114.52 TI 77.38 MCE 114.52

A son of the feature Whiskey son in our 2019 sale MRL Legend that sold to long-time friends and customers, Downey Simmentals. This young performance sire is a dandy with frame and length and a powerful cow to back up his credentials. She had a feature Tycoon son in 2021 to Randy Geisler and the Lot 1 Playmaker son last year going to Sonny Berndt's operation for \$18,000. Once again, some cow power tied up in this fella!