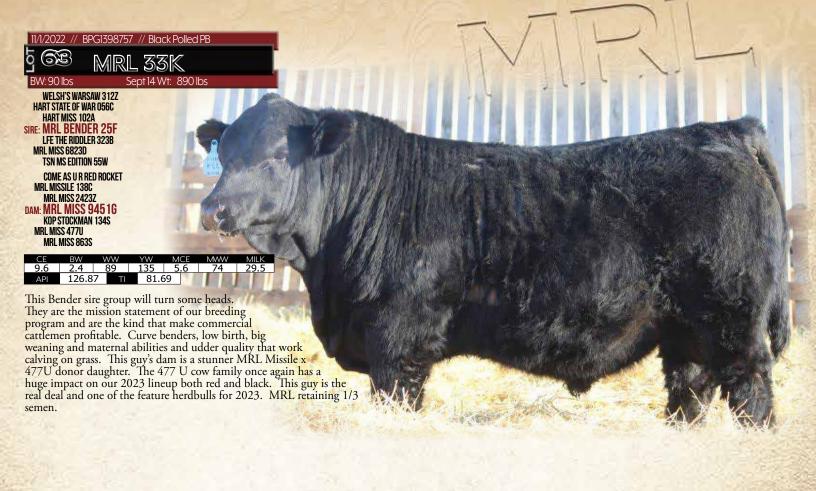

Sept 14 Wt: 916 lbs

**WELSH'S WARSAW 312Z** HART STATE OF WAR 056C HART MISS 102A

LFE THE RIDDLER 323B MRL MISS 6823D TSN MS EDITION 55W

TH BLACK EDITION 8R MRL WARRIOR 19B MRL MISS 2490Z DAM: MRL MISS 9484G LFE BUNDI 300X MRL MISS 2423Z MRL MISS 493U

BW MCE 13.3 | 0.1 | 86.3 | 130.8 | 7.6 | API | 137.3 | TI | 84.09 |

Once again Bender and once again curve bender. 86lb bw, 916 lb ww, top 5% bw, top 15% ww, yw and top 3% api, top 2% ti. His dam is an ET daughter of MRL Warrior (\$16,000 herdbull to Spring Creek, same cow family as Lot 59nd the 2423Z donor (dam of \$100,000 MRL Missile bull). Cowboys, lay into this pen of Bender sons, they will work! Homo polled.