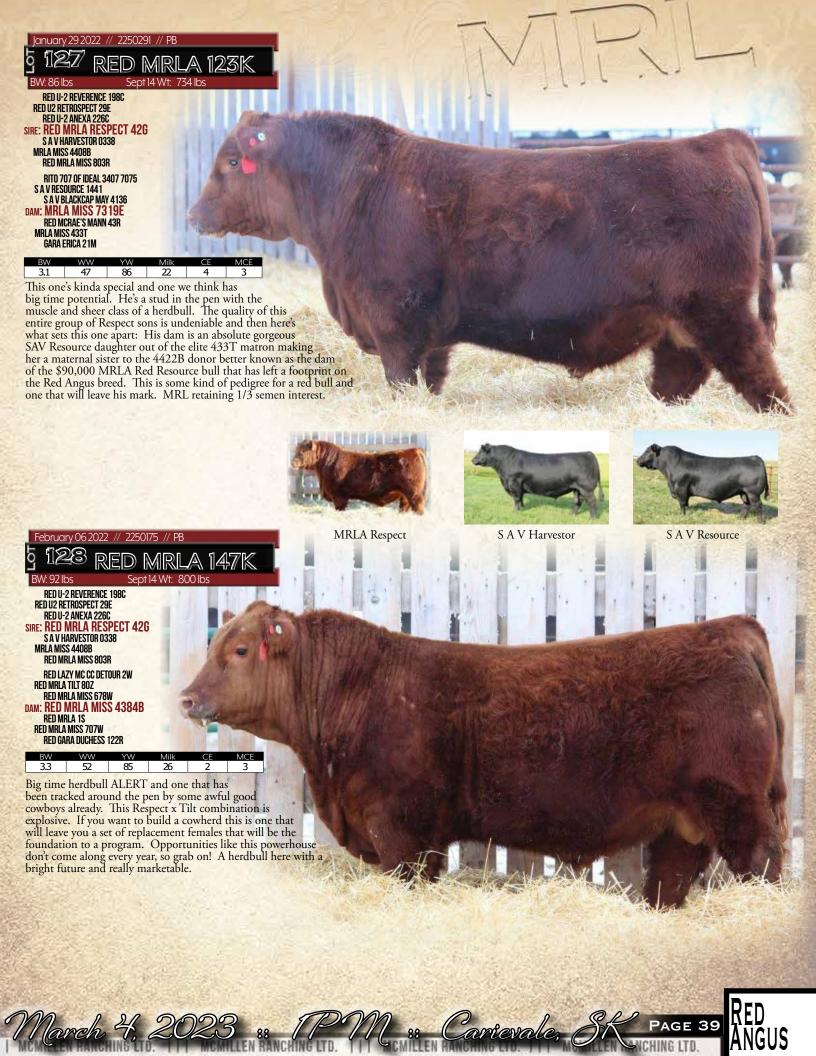

On behalf of everyone at MRL we would like to welcome you to the ranch, March 4th for our 29th annual bull sale.

This past year has certainly been okay across most of the country including here at MRL. The feed yard filled up, a real nice fall, kinda miserable December, but an absolutely beautiful January which sure helps here with our skeleton crew, a couple thousand mouths to feed daily, over 250 calves born in the past 3 weeks and bull pictures and catalogue put to bed. It seems almost everything we do 90% of the year revolves around our bull sale. We certainly appreciate the calls, visits to the pens and efforts our customers make to be here sale day and prior to. Thank you to our repeat customers that year in and year out source their herdbulls here at MRL. To those in the seats sale day, logged in on DLMS or DV Auction, left orders with sales staff or trust in Dave and I year after year to buy your bulls through our sight unseen program. It all makes what seems to be a mountain of hard work seem worth it. THANK YOU.

The bull lineup for 2023 as a group would be the most impressive in over 50 years in the business and 29 consecutive sales. The red yearlings will knock your socks off. The most impressive pen of bulls we have ever assembled. The black yearlings pen is the epitome of curve bender bulls that we think are ideally suited to commercial cattlemen. The Angus yearlings are led by an absolutely phenomenal group by Respect and the black Angus are the biggest and best group ever.

The Coming 2's are impressive in every category. Big, strong sound 20 month old bulls ready to cover some ground. Our Comings 2s division is a true 2 year old program. We calve over 350 purebred cows in May/June on grass and these calves are designated to the program, never before offered for sale and no, not the bulls that didn't quite keep up in the early calving interval. Only the cream of the crop in the spring calving group make the sale pens, the same as the winter born calves in the yearling division.

The strength of our offering is and always has been our factory or cowherd. 50 years in the making, 800 head strong in a competitive environment with 2 breed lines. We have multiplied our most productive cow families over the years and it is amazing how many of the bulls derive from only a handful of our most elite cow families that have risen to the top through production merit under ranch conditions.

Probably the biggest reason we have had success in raising bulls that work within the industry, is our program is in tune with that of our commercial customers. We run a bunch of cows in two different calving environments: over 400 calving in Jan/Feb, and 350 calving on grass in May. We background and finish our steers, we breed and develop over 250 replacement annually. It's simple, genetics that don't work for us under our ranch conditions, won't work for you. The genetics offered in our bull lineup for 2023 are the cream of the crop and the result of almost 50 years of progression.

This cow thing is gonna get good boys, real good. Make sure you're in a position to take advantage. The bulls you buy today will sire the calves at the top of the market. Buy the best ones you can find within your budget, from an outfit that has a proven product and can look after you.

Once again, welcome to our 29th Annual Bull Sale in our sales arena here at the ranch. If you need assistance in any way, don't hesitate to call us here at MRL or any of our sales staff. Plan to come and tour the bulls anytime prior to sale day and we look forward to visiting with you on the phone prior to sale time or at the ranch sale day. The bulls that are pictured in the

catalogue were all videoed the end of December as we took pictures and we're hoping to video the remaining bulls the first week of February and they will be posted on DLMS, DV Auction and on our website the week prior to sale day. Thank you once again for your cooperation and confidence in our program. Rest assured, we will do our best to help get you the bulls you need to keep your operations progressive and profitable.

Working for and with you in the livestock industry,

Everyone at MRL