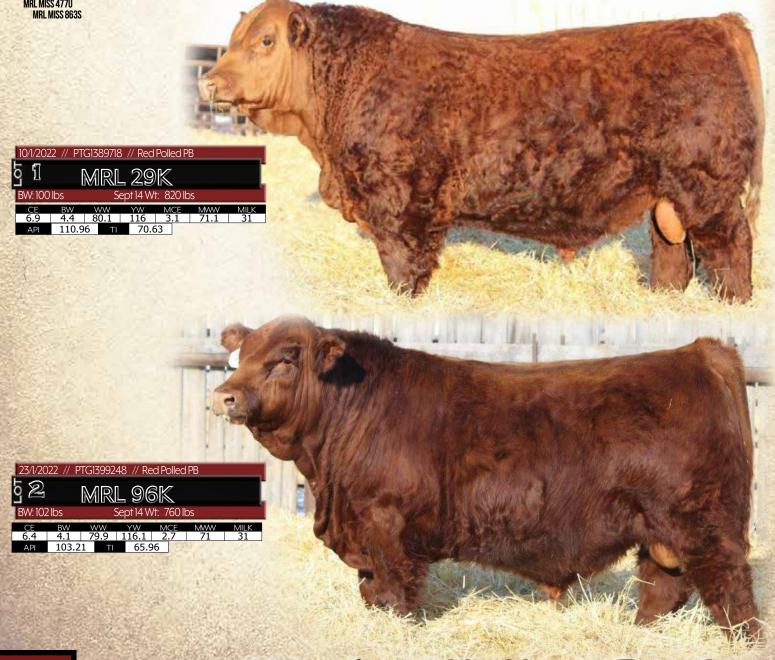

# 22/1/2022 // PG1398966 // Red Polled PB

# 90K

Sept 14 Wt: 890 lbs

TNT BOOTLEGGER Z268 MRL RED WHISKEY 101B MRL MISS 677Y SIRE: MRL LEGEND 20H MRL91Y MRL MISS 6656D

MRL MISS 4388B

LFE BS LEWIS 322U LFE RED CASINO 3036X LFE DREAM LADY 112P DAM: MRL MISS 3513A **TNT GUNNER N208** MRL MISS 530U MRL MISS 426N

BW WW YW 5.1 92.4 136.1 4.7 114.52 TI 77.38 MCE 114.52

A son of the feature Whiskey son in our 2019 sale MRL Legend that sold to long-time friends and customers, Downey Simmentals. This young performance sire is a dandy with frame and length and a powerful cow to back up his credentials. She had a feature Tycoon son in 2021 to Randy Geisler and the Lot 1 Playmaker son last year going to Sonny Berndt's operation for \$18,000. Once again, some cow power tied up in this fella!

### 6/2/2022 // PTG1401945 // Red Polled PB

# 1461

COME AS UR RED ROCKET MISS XCITING 14X SIRE: MRL MISSILE 138C LFE BUNDI 300X MRL MISS 2423Z MRL MISS 493U

TNT DYNAMITE BLACK L137 TH BLACK EDITION 8R BBN MS BLACK LADY 28H DAM: TSN MS EDITION 55W LFE RED HEMI 391N MRL MISS 899S MRL MISS 541N

MCE 70.66 107.5

COME AS UR RED ROCKET MISS XCITING 14X SIRE: MRL MISSILE 138C LFE BUNDI 300X MRL MISS 2423Z

MRL MISS 493U

TNT DYNAMITE BLACK L137 TH BLACK EDITION 8R BBN MS BLACK LADY 28H DAM: TSN MS EDITION 55W LFE RED HEMI 391N MRL MISS 899S MRL MISS 541N

MCE 110.05 71.16

Don't overlook these 2 feature bulls because we didn't get their pictures in the book. We try and get each of the sire groups represented with a couple pictures of individuals and quite frankly decided these 2 will get found regardless. They truly are elite prospects that deserve to be seen in person or for darn sure at least watch the videos. Lots 14, 15, and 16. Full ET brothers, all homo polled.